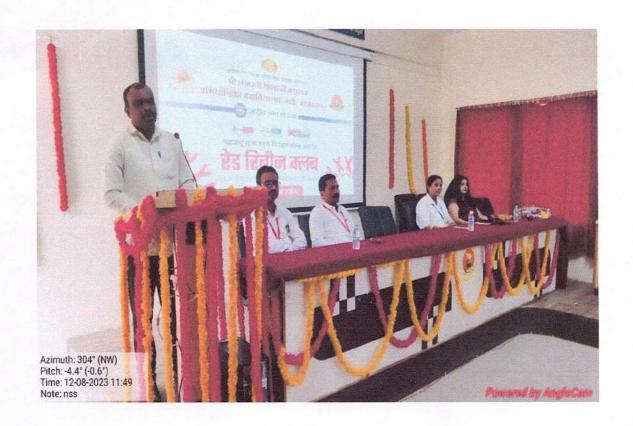

#### NATIONAL SERVICE SCHEME

Name of Event: Voter Awareness Program

Name of Coordinator: Prof. G. S. Patil

Participants: Teaching, Non-Teaching Staff and Students

Date: 02/08/2023

**Event report:-**

A voter awareness program was organized in the college on revenue week special youth dialogue by NSS Unit. Mr. RB Kolekar, Talathi and Mrs. V. A. Hirve, Gram Sevak from Tehsil Office Ahmednagar were present as chief guests for the said program. In this program, mainly college students who have completed the age of 18 years were registered as new voters and then selfies were taken at selfie points.

The session was interactive between speaker and students. Students have put their doubts related to how to change the address and voter identity card if they migrated from one state to other part of India.

For the said program Principal Dr. Y. R. Kharde. Prof. P. G. Nikam, Prof. A. K. Kale, Prof. G. S. Patil and other Members of Teaching and Non-teaching staff were participated.