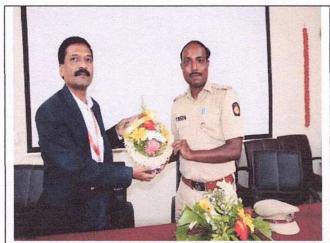

#### NATIONAL SERVICE SCHEME

Name of Event: Voter Awareness Program

Name of Coordinator: Prof. G. S. Patil

Participants: Teaching, Non-Teaching Staff and Students

Date: 02/08/2023

**Event report:-**

A voter awareness program was organized in the college on revenue week special youth dialogue by NSS Unit. Mr. RB Kolekar, Talathi and Mrs. V. A. Hirve, Gram Sevak from Tehsil Office Ahmednagar were present as chief guests for the said program. In this program, mainly college students who have completed the age of 18 years were registered as new voters and then selfies were taken at selfie points.

For the said program Principal Dr. Y. R. Kharde. Prof. P. G. Nikam, Prof. A. K. Kale, Prof. G. S. Patil and other Members of Teaching and Non-teaching staff were participated.