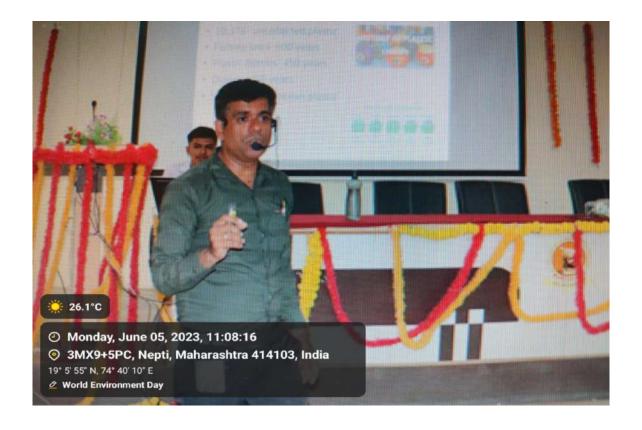

Date: 05/06/2023

**Event Report:** 

The world environment day is celebrated every year on 5<sup>th</sup> June to raise global awareness to take positive environmental action to protect nature and the planet earth. It is a day that reminds everyone on the planet to get involved in environment friendly activities. From school children to community groups, companies, and governments, all come together to pledge towards building a greener planet. Keeping this aim in view, the NSS Department of Shri Chhatrapati Shivaji Maharaj College of Engineering, organise lecture on this day.

The Chief Guest for the programme was Mr. Girish Kukreja, Head of Microbiology Department, New Arts Commerce and Science College, Ahmednagar. The programme began by enlightening the students on environmental issues, by playing a few short videos related to environmental degradation by anthropogenic activities such plastic pollution. Mr Kukreja spoke on the topic "Plastic Pollution and its solution." He appealed all to minimize plastic pollution and spread the message of environmental awareness in their surroundings. He reminds that people's actions on plastic pollution matters. It is time to accelerate the action to reduce plastic pollution and transition to a circular economy. He also stressed on how to tackle this problem of continuous destruction.