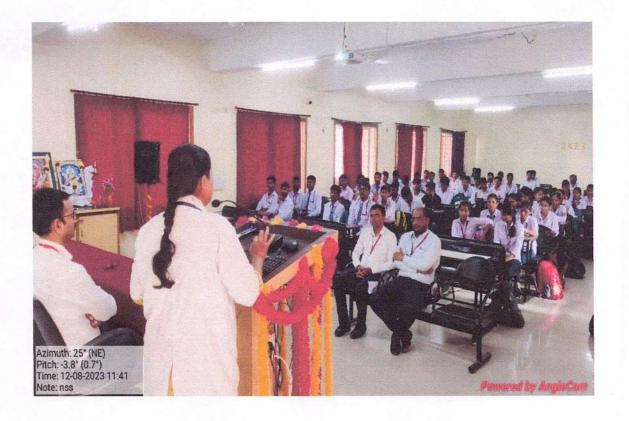

#### NATIONAL SERVICE SCHEME

Name of Event: World Environment Day

Name of Coordinator: Prof. G. S. Patil

Name of Guest:- Prof. Girish Kukreja

Participants: Faculties, Teaching, Non-Teaching Staff and Students

Date: 05/06/2023

**Event Report:** 

The world environment day is celebrated every year on 5<sup>th</sup> June to raise global awareness to take positive environmental action to protect nature and the planet earth. It is a day that reminds everyone on the planet to get involved in environment friendly activities. From school children to community groups, companies, and governments, all come together to pledge towards building a greener planet. Keeping this aim in view, the NSS Department of Shri Chhatrapati Shivaji Maharaj College of Engineering, organise lecture on this day.

The Chief Guest for the programme was Mr. Girish Kukreja, Head of Microbiology Department, New Arts Commerce and Science College, Ahmednagar. The programme began by enlightening the students on environmental issues, by playing a few short videos related to environmental degradation by anthropogenic activities such plastic pollution. Mr Kukreja spoke on the topic "Plastic Pollution and its solution." He appealed all to minimize plastic pollution and spread the message of environmental awareness in their surroundings. He reminds that people's actions on plastic pollution matters. It is time to accelerate the action to reduce plastic pollution and transition to a circular economy. He also stressed on how to tackle this problem of continuous destruction.

The program was organised on Google Meet Platform. More than 100 students were present for this programme.