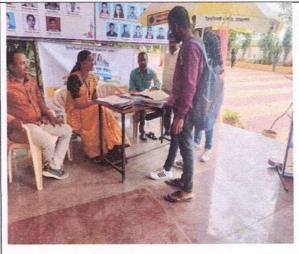

#### NATIONAL SERVICE SCHEME

Name of Event: Voter Awareness Program

Name of Coordinator: Prof. G. S. Patil

Participants: Teaching, Non-Teaching Staff and Students

Date: 02/08/2023

**Event report:-**

A voter awareness program was organized in the college on revenue week special youth dialogue by NSS Unit. Mr. RB Kolekar, Talathi and Mrs. V. A. Hirve, Gram Sevak from Tehsil Office Ahmednagar were present as chief guests for the said program. In this program, mainly college students who have completed the age of 18 years were registered as new voters and then selfies were taken at selfie points.

The session was interactive between speaker and students. Students have put their doubts related to how to change the address and voter identity card if they migrated from one state to other part of India.

For the said program Principal Dr. Y. R. Kharde. Prof. P. G. Nikam, Prof. A. K. Kale, Prof. G. S. Patil and other Members of Teaching and Non-teaching staff were participated.