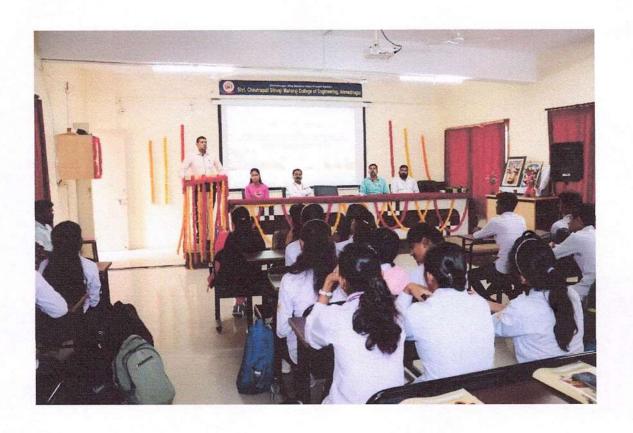

#### NATIONAL SERVICE SCHEME

Name of Event: Voter Awareness Program

Name of Coordinator: Prof. G. S. Patil

Participants: Teaching, Non-Teaching Staff and Students

Date: 02/08/2023

**Event report:-**

A voter awareness program was organized in the college on revenue week special youth dialogue by NSS Unit. Mr. RB Kolekar, Talathi and Mrs. V. A. Hirve, Gram Sevak from Tehsil Office Ahmednagar were present as chief guests for the said program. In this program, mainly college students who have completed the age of 18 years were registered as new voters and then selfies were taken at selfie points.

The session was interactive between speaker and students. Students have put their doubts related to how to change the address and voter identity card if they migrated from one state to other part of India.

For the said program Principal Dr. Y. R. Kharde. Prof. P. G. Nikam, Prof. A. K. Kale, Prof. G. S. Patil and other Members of Teaching and Non-teaching staff were participated.