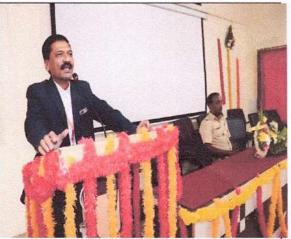

#### NATIONAL SERVICE SCHEME

Name of Event: Voter Awareness Program

Name of Coordinator: Prof. G. S. Patil

Participants: Teaching, Non-Teaching Staff and Students

Date: 02/08/2023

**Event report:-**

A voter awareness program was organized in the college on revenue week special youth dialogue by NSS Unit. Mr. RB Kolekar, Talathi and Mrs. V. A. Hirve, Gram Sevak from Tehsil Office Ahmednagar were present as chief guests for the said program. In this program, mainly college students who have completed the age of 18 years were registered as new voters and then selfies were taken at selfie points.

The session was interactive between speaker and students. Students have put their doubts related to how to change the address and voter identity card if they migrated from one state to other part of India.