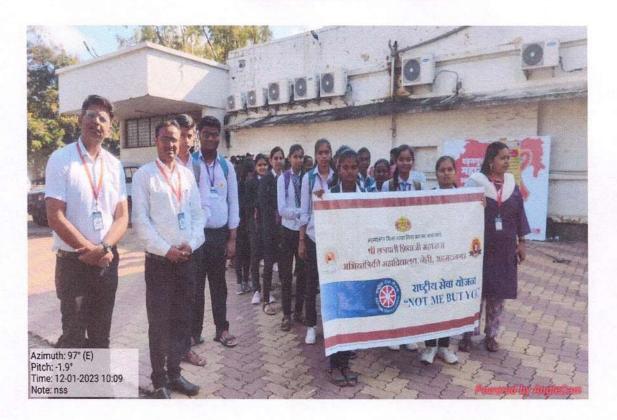

#### NATIONAL SERVICE SCHEME

Name of Event: Voter Awareness Program

Name of Coordinator: Prof. G. S. Patil

Participants: Teaching, Non-Teaching Staff and Students

Date: 02/08/2023

**Event report:-**

A voter awareness program was organized in the college on revenue week special youth dialogue by NSS Unit. Mr. RB Kolekar, Talathi and Mrs. V. A. Hirve, Gram Sevak from Tehsil Office Ahmednagar were present as chief guests for the said program. In this program, mainly college students who have completed the age of 18 years were registered as new voters and then selfies were taken at selfie points.

The session was interactive between speaker and students. Students have put their doubts related to how to change the address and voter identity card if they migrated from one state to other part of India.

For the said program Principal Dr. Y. R. Kharde. Prof. P. G. Nikam, Prof. A. K. Kale, Prof. G. S. Patil and other Members of Teaching and Non-teaching staff were participated.

#### **EVENT PHOTOGRAPH**

#### **EVENT PHOTOGRAPHS**

N.S.S. Programme Officer Shri Chhatrapati Shivaji Maharaj College of Engineering, Nepti, Ahmednagas Shri. Chhatrapati Shivaji Maharaj College of Engineering, Nepti, Ahmednagar