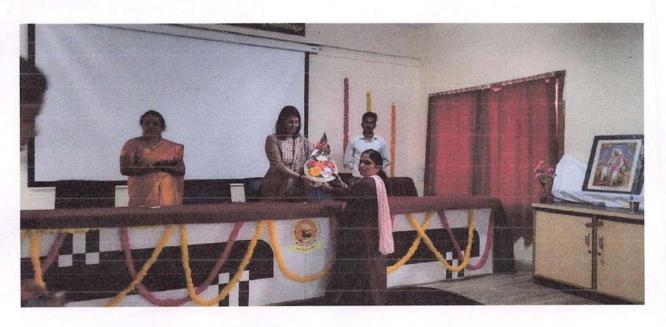

#### NATIONAL SERVICE SCHEME

Name of Event: World Environment Day

Name of Coordinator: Prof. G. S. Patil

Name of Guest:- Prof. Girish Kukreja

Participants: Faculties, Teaching, Non-Teaching Staff and Students

Date: 05/06/2023

**Event Report:** 

The world environment day is celebrated every year on 5<sup>th</sup> June to raise global awareness to take positive environmental action to protect nature and the planet earth. It is a day that reminds everyone on the planet to get involved in environment friendly activities. From school children to community groups, companies, and governments, all come together to pledge towards building a greener planet. Keeping this aim in view, the NSS Department of Shri Chhatrapati Shivaji Maharaj College of Engineering, organise lecture on this day.

The Chief Guest for the programme was Mr. Girish Kukreja, Head of Microbiology Department, New Arts Commerce and Science College, Ahmednagar. The programme began by enlightening the students on environmental issues, by playing a few short videos related to environmental degradation by anthropogenic activities such plastic pollution. Mr Kukreja spoke on the topic "Plastic Pollution and its solution." He appealed all to minimize plastic pollution and spread the message of environmental awareness in their surroundings. He reminds that people's actions on plastic pollution matters. It is time to accelerate the action to reduce plastic pollution and transition to a circular economy. He also stressed on how to tackle this problem of continuous destruction.

To create seriousness about the problems associated with environmental deterioration there was administration of oath by Prof. G. S. Patil. And then vote of thanks given by Prof A. G. Dekhane.