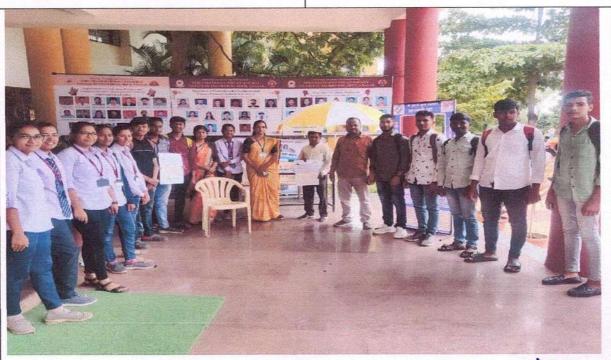

#### NATIONAL SERVICE SCHEME

Name of Event: Voter Awareness Program

Name of Coordinator: Prof. G. S. Patil

Participants: Teaching, Non-Teaching Staff and Students

Date: 02/08/2023

**Event report:-**

A voter awareness program was organized in the college on revenue week special youth dialogue by NSS Unit. Mr. RB Kolekar, Talathi and Mrs. V. A. Hirve, Gram Sevak from Tehsil Office Ahmednagar were present as chief guests for the said program. In this program, mainly college students who have completed the age of 18 years were registered as new voters and then selfies were taken at selfie points.

The session was interactive between speaker and students. Students have put their doubts related to how to change the address and voter identity card if they migrated from one state to other part of India.

For the said program Principal Dr. Y. R. Kharde. Prof. P. G. Nikam, Prof. A. K. Kale, Prof. G. S. Patil and other Members of Teaching and Non-teaching staff were participated.