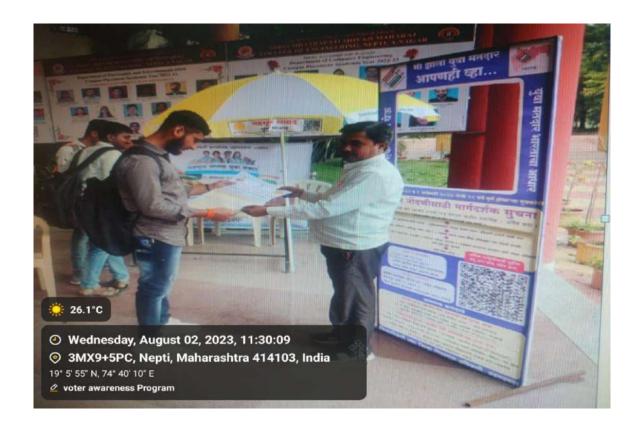

#### NATIONAL SERVICE SCHEME

Name of Event: Voter Awareness Program

Name of Coordinator: Prof. G. S. Patil

Participants: Teaching, Non-Teaching Staff and Students

Date: 02/08/2023

**Event report:-**

A voter awareness program was organized in the college on revenue week special youth dialogue by NSS Unit. Mr. RB Kolekar, Talathi and Mrs. V. A. Hirve, Gram Sevak from Tehsil Office Ahmednagar were present as chief guests for the said program. In this program, mainly college students who have completed the age of 18 years were registered as new voters and then selfies were taken at selfie points.

The session was interactive between speaker and students. Students have put their doubts related to how to change the address and voter identity card if they migrated from one state to other part of India.

For the said program Principal Dr. Y. R. Kharde. Prof. P. G. Nikam, Prof. A. K. Kale, Prof. G. S. Patil and other Members of Teaching and Non-teaching staff were participated.

#### **EVENT PHOTOGRAPH**

#### **EVENT PHOTOGRAPHS**

N.S.S. Programme Officer Shri Chhatrapati Shivaji Maharaj College of Engineering, Nepti, Ahmednagas Shri. Chhatrapati Shivaji Maharaj College of Engineering, Nepti, Ahmednagar