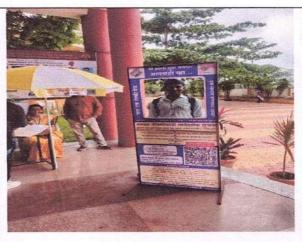

#### NATIONAL SERVICE SCHEME

Name of Event: Voter Awareness Program

Name of Coordinator: Prof. G. S. Patil

Participants: Teaching, Non-Teaching Staff and Students

Date: 02/08/2023

**Event report:-**

A voter awareness program was organized in the college on revenue week special youth dialogue by NSS Unit. Mr. RB Kolekar, Talathi and Mrs. V. A. Hirve, Gram Sevak from Tehsil Office Ahmednagar were present as chief guests for the said program. In this program, mainly college students who have completed the age of 18 years were registered as new voters and then selfies were taken at selfie points.

#### **EVENT PHOTOGRAPH**

#### **EVENT PHOTOGRAPHS**

N.S.S. Programme Officer Shri Chhatrapati Shivaji Maharaj College of Engineering, Nepti, Ahmednagas Shri. Chhatrapati Shivaji Maharaj College of Engineering, Nepti, Ahmednagar