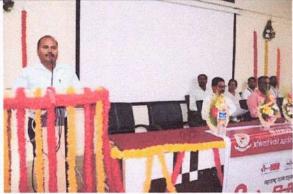

#### NATIONAL SERVICE SCHEME

Name of Event: International Yoga Day

Name of Coordinator: Prof. G. S. Patil

Participants: Teaching, Non-Teaching Staff and Students

Date: 21/06/2023

International Yoga Day is observed every year on June 21 to raise awareness about this ancient practice and to celebrate the physical and spiritual prowess that yoga has brought to the world. Yoga is a practice which plays an important role in relaxing the mind and body and boosting people's immune system.

Today, on 21st June 2023, Shri Chhatrapati Shivaji Maharaj College of Engineering, Ahmednagar, celebrated 9<sup>th</sup> International Yoga Day. It was attended by Principal Dr. Y. R. Kharde, Teaching, Non-teaching faculty members and Students of the college with great enthusiasm.

The event began with a brief introduction on Yoga Day by Principal Dr. Y. R. Kharde and by welcoming the guest Mr Sunil Giri Goswami.

Warm up exercises were taken and all the students practiced & performed sitting and standing asanas, importance of these were explained simultaneously. He encouraged students to practice regular yoga to remain fit and improve concentration.

All Faculties, Staff and Students were taught the importance of Yoga in their life & how to maintain Harmon between body and mind. The students discussed the importance of yoga and also exhibited yoga postures and promised to introduce this activity in their daily lives.

International Yoga Day celebrations ended with a huge success under the supervision of NSS Program Officers Prof G. S. Patil. And Physical

Director Mr. A H. Handal. The function ended with a vote of thanks given Prof. A. G. Dekhane.