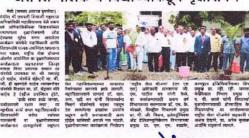

#### **EVENT PHOTOGRAPH**

This Document Shows a News Paper Cutting Published in Pudhari News Paper regarding student active participation in International Yoga Day at SCSMCOE College

नगर : श्री छत्रपती शिवाजी महाराज अभियांत्रिकी महाविद्यालयात योगा दिन उत्साहात साजरा करण्यात आला.

# श्री छत्रपती अभियांत्रिकीत योगदिन साजरा

नगर: नेसी येथील श्री छत्रपती शिवाजी महाराज अभियांत्रिकी महाविद्यालयातील योगदिन उत्साहात साजरा करण्यात आला. योगाचार्य गोस्वामी सुनीलगिरी यांनी विद्यार्थ्यांना योगाचे धडे दिले. यांवेळी प्राचार्य डॉ. वाय. आर. खर्डे, शारीरिक शिक्षण संचालक प्रा. ए. एम. हंडाळ, योगअभ्यासक अनिल विधाते, कोमल कांकडे, स्नेहा बनकर, श्रावणी ढोले, स्मिता बनकर आदी उपस्थित होते. गोस्वामी सुनीलगिरी यांनी विद्यार्थ्यांकडून भसरिका प्राणायाम, चक्रासन, पद्मासन, भुजंगासन, ताडासन, वृक्षासन, सूर्यनमस्कार अशी योगासने घेतली. सूत्रसंचालन प्रा.अक्षय देखणे यांनी केले तर, प्रास्ताविक प्रा. गिरीश पाटील यांनी केले.