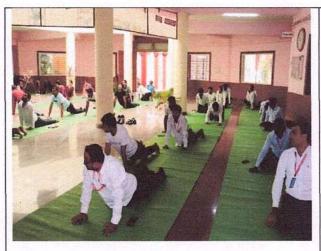

#### **EVENT PHOTOGRAPHS**

#### **EVENT PHOTOGRAPH**

This Document Shows a News Paper Cutting Published in Pudhari News Paper regarding student active participation in International Yoga Day at SCSMCOE College

नगर : श्री छत्रपती शिवाजी महाराज अभियांत्रिकी महाविद्यालयात योगा दिन उत्साहात साजरा करण्यात आला.