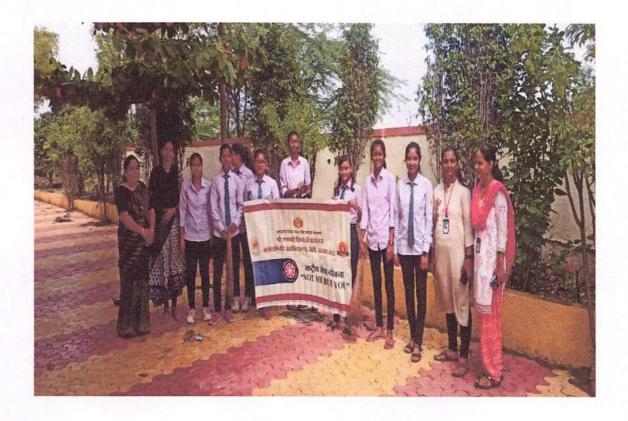

#### **EVENT PHOTOGRAPHS**

#### **EVENT PHOTOGRAPH**

This Document Shows a News Paper Cutting Published in Pudhari News Paper regarding student active participation in International Yoga Day at SCSMCOE College

नगर : श्री छत्रपती शिवाजी महाराज अभियांत्रिकी महाविद्यालयात योगा दिन उत्साहात साजरा करण्यात आला.