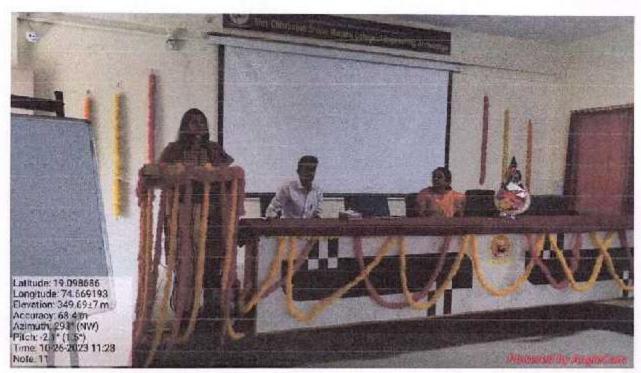

#### NATIONAL SERVICE SCHEME

Name of Event: World Environment Day

Name of Coordinator: Prof. G. S. Patil

Name of Guest:- Prof. Girish Kukreja

Participants: Faculties, Teaching, Non-Teaching Staff and Students

Date: 05/06/2023

**Event Report:** 

The world environment day is celebrated every year on 5<sup>th</sup> June to raise global awareness to take positive environmental action to protect nature and the planet earth. It is a day that reminds everyone on the planet to get involved in environment friendly activities. From school children to community groups, companies, and governments, all come together to pledge towards building a greener planet. Keeping this aim in view, the NSS Department of Shri Chhatrapati Shivaji Maharaj College of Engineering, organise lecture on this day.

The Chief Guest for the programme was Mr. Girish Kukreja, Head of Microbiology Department, New Arts Commerce and Science College, Ahmednagar. The programme began by enlightening the students on environmental issues, by playing a few short videos related to environmental degradation by anthropogenic activities such plastic pollution. Mr Kukreja spoke on the topic "Plastic Pollution and its solution." He appealed all to minimize plastic pollution and spread the message of environmental awareness in their surroundings. He reminds that people's actions on plastic pollution matters. It is time to accelerate the action to reduce plastic pollution and transition to a circular economy. He also stressed on how to tackle this problem of continuous destruction.

To create seriousness about the problems associated with environmental deterioration there was administration of oath by Prof. G. S. Patil. And then vote of thanks given by Prof A. G. Dekhane.