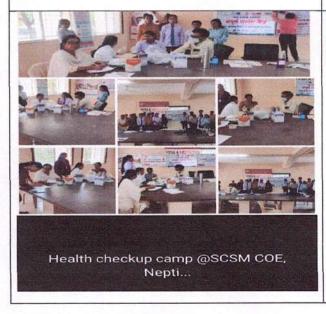

#### NATIONAL SERVICE SCHEME

Name of Event: Voter Awareness Program

Name of Coordinator: Prof. G. S. Patil

Participants: Teaching, Non-Teaching Staff and Students

Date: 02/08/2023

**Event report:-**

A voter awareness program was organized in the college on revenue week special youth dialogue by NSS Unit. Mr. RB Kolekar, Talathi and Mrs. V. A. Hirve, Gram Sevak from Tehsil Office Ahmednagar were present as chief guests for the said program. In this program, mainly college students who have completed the age of 18 years were registered as new voters and then selfies were taken at selfie points.

The session was interactive between speaker and students. Students have put their doubts related to how to change the address and voter identity card if they migrated from one state to other part of India.

For the said program Principal Dr. Y. R. Kharde. Prof. P. G. Nikam, Prof. A. K. Kale, Prof. G. S. Patil and other Members of Teaching and Non-teaching staff were participated.