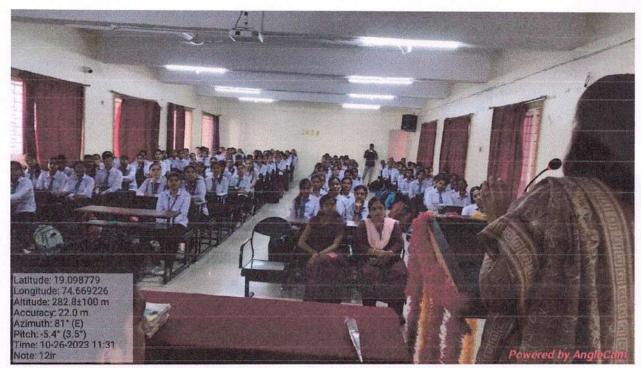

#### NATIONAL SERVICE SCHEME

Name of Event: World Environment Day

Name of Coordinator: Prof. G. S. Patil

Name of Guest:- Prof. Girish Kukreja

Participants: Faculties, Teaching, Non-Teaching Staff and Students

Date: 05/06/2023

**Event Report:** 

The world environment day is celebrated every year on 5<sup>th</sup> June to raise global awareness to take positive environmental action to protect nature and the planet earth. It is a day that reminds everyone on the planet to get involved in environment friendly activities. From school children to community groups, companies, and governments, all come together to pledge towards building a greener planet. Keeping this aim in view, the NSS Department of Shri Chhatrapati Shivaji Maharaj College of Engineering, organise lecture on this day.

The program was organised on Google Meet Platform. More than 100 students were present for this programme.