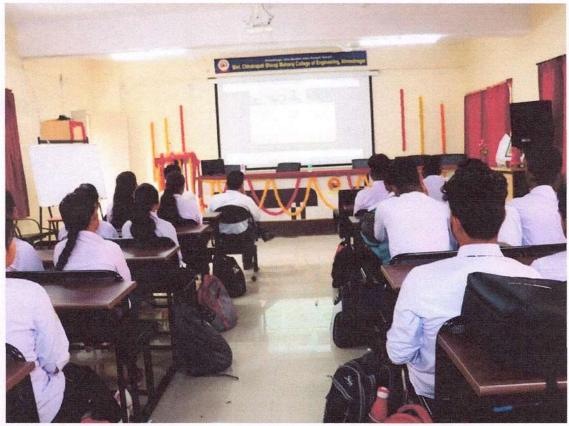

#### NATIONAL SERVICE SCHEME

Name of Event: World Environment Day

Name of Coordinator: Prof. G. S. Patil

Name of Guest:- Prof. Girish Kukreja

Participants: Faculties, Teaching, Non-Teaching Staff and Students

Date: 05/06/2023

**Event Report:** 

The world environment day is celebrated every year on 5<sup>th</sup> June to raise global awareness to take positive environmental action to protect nature and the planet earth. It is a day that reminds everyone on the planet to get involved in environment friendly activities. From school children to community groups, companies, and governments, all come together to pledge towards building a greener planet. Keeping this aim in view, the NSS Department of Shri Chhatrapati Shivaji Maharaj College of Engineering, organise lecture on this day.

The Chief Guest for the programme was Mr. Girish Kukreja, Head of Microbiology Department, New Arts Commerce and Science College, Ahmednagar. The programme began by enlightening the students on environmental issues, by playing a few short videos related to environmental degradation by anthropogenic activities such plastic pollution. Mr Kukreja spoke on the topic "Plastic Pollution and its solution." He appealed all to minimize plastic pollution and spread the message of environmental awareness in their surroundings. He reminds that people's actions on plastic pollution matters. It is time to accelerate the action to reduce plastic pollution and transition to a circular economy. He also stressed on how to tackle this problem of continuous destruction.

The program was organised on Google Meet Platform. More than 100 students were present for this programme.