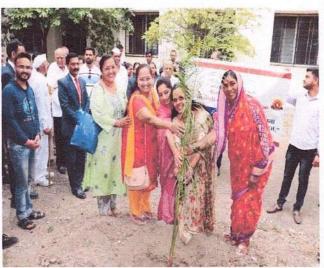

the college garden with his hand. Along with chief guest parents, all HoD, faculty members and NSS volunteers plant tree. Plants were provided such as "Parlour Palm" And "Ficus." About 30 seedlings were planted by the students of our campus and then watered by gardeners of the school.

At the end, the principal addressed and thanks to the chief guest for coming and participating in that fruitful activity. Giving their precious time. Overall, this was an excellent and glorious event for all.

#### **EVENT PHOTOGRAPHS**



Hon. R. H. Dare, Vice President & Hon. Shri G. D. Khandeshe, Secretary, AJMVPS Ahmednagar Openeing the Tree Plantation Drive



Hon. R. H. Dare, Vice President & Hon. Shri G. D. Khandeshe, Secretary, AJMVPS Ahmednagar Openeing the Tree Plantation Drive.planting the tree



Hon. Mrs. Vishwasrao Athare Patil Planting the tree





N.S.S. Programme Officer Shri Chhatrapati Shivaji Maharaj College of Engineering, Nepti, Ahmednagar



आवाज जागरूक जनतेचा छत्रपती अभियांत्रिकीमध्ये राष्ट्रीय सेवा योजना अंतर्गत पालक व विद्यार्थ्यांकडून वृक्षारोपण



Shri. Chhatrapati)Shivaji Maharaj College of Engineering, Nepti, Ahmednagar Page No.030



# Shri Chhatrapati Shivaji Maharaj College of Engineering, Nepti, Ahmednagar

#### **National Service Scheme**

#### **Attendance Sheet**

Academic Year:-2023-24

Guest Lecture/Workshop By: Hon . R. H. Dare

Guest Lecture/Workshop on: - Free Plantation

Date: 21/08/2023

| Sr. No. | Name of Student          | Sign      | Sr. No. | Name of Student              | Sign        |
|---------|--------------------------|-----------|------