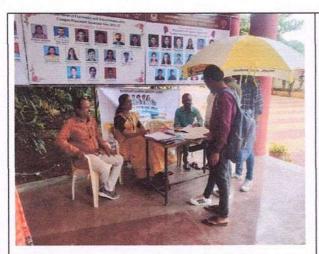

#### NATIONAL SERVICE SCHEME

Name of Event: Voter Awareness Program

Name of Coordinator: Prof. G. S. Patil

Participants: Teaching, Non-Teaching Staff and Students

Date: 02/08/2023

**Event report:-**

A voter awareness program was organized in the college on revenue week special youth dialogue by NSS Unit. Mr. RB Kolekar, Talathi and Mrs. V. A. Hirve, Gram Sevak from Tehsil Office Ahmednagar were present as chief guests for the said program. In this program, mainly college students who have completed the age of 18 years were registered as new voters and then selfies were taken at selfie points.

The session was interactive between speaker and students. Students have put their doubts related to how to change the address and voter identity card if they migrated from one state to other part of India.

For the said program Principal Dr. Y. R. Kharde. Prof. P. G. Nikam, Prof. A. K. Kale, Prof. G. S. Patil and other Members of Teaching and Non-teaching staff were participated.

#### **EVENT PHOTOGRAPH**

#### **EVENT PHOTOGRAPHS**

N.S.S. Programme Officer Shri Chhatrapati Shivaji Maharaj College of Engineering, Nepti, Ahmednagas Shri. Chhatrapati Shivaji Maharaj College of Engineering, Nepti, Ahmednagar