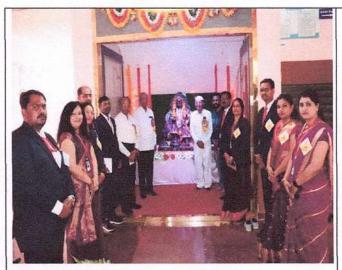

#### NATIONAL SERVICE SCHEME

Name of Event: World Environment Day

Name of Coordinator: Prof. G. S. Patil

Name of Guest:- Prof. Girish Kukreja

Participants: Faculties, Teaching, Non-Teaching Staff and Students

Date: 05/06/2023

**Event Report:** 

The world environment day is celebrated every year on 5<sup>th</sup> June to raise global awareness to take positive environmental action to protect nature and the planet earth. It is a day that reminds everyone on the planet to get involved in environment friendly activities. From school children to community groups, companies, and governments, all come together to pledge towards building a greener planet. Keeping this aim in view, the NSS Department of Shri Chhatrapati Shivaji Maharaj College of Engineering, organise lecture on this day.

The Chief Guest for the programme was Mr. Girish Kukreja, Head of Microbiology Department, New Arts Commerce and Science College, Ahmednagar. The programme began by enlightening the students on environmental issues, by playing a few short videos related to environmental degradation by anthropogenic activities such plastic pollution. Mr Kukreja spoke on the topic "Plastic Pollution and its solution." He appealed all to minimize plastic pollution and spread the message of environmental awareness in their surroundings. He reminds that people's actions on plastic pollution matters. It is time to accelerate the action to reduce plastic pollution and transition to a circular economy. He also stressed on how to tackle this problem of continuous destruction.

To create seriousness about the problems associated with environmental deterioration there was administration of oath by Prof. G. S. Patil. And then vote of thanks given by Prof A. G. Dekhane.