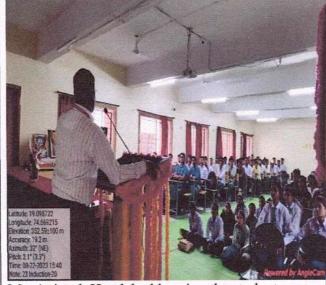

#### NATIONAL SERVICE SCHEME

Name of Event: World Environment Day

Name of Coordinator: Prof. G. S. Patil

Name of Guest:- Prof. Girish Kukreja

Participants: Faculties, Teaching, Non-Teaching Staff and Students

Date: 05/06/2023

**Event Report:** 

The world environment day is celebrated every year on 5<sup>th</sup> June to raise global awareness to take positive environmental action to protect nature and the planet earth. It is a day that reminds everyone on the planet to get involved in environment friendly activities. From school children to community groups, companies, and governments, all come together to pledge towards building a greener planet. Keeping this aim in view, the NSS Department of Shri Chhatrapati Shivaji Maharaj College of Engineering, organise lecture on this day.

The Chief Guest for the programme was Mr. Girish Kukreja, Head of Microbiology Department, New Arts Commerce and Science College, Ahmednagar. The programme began by enlightening the students on environmental issues, by playing a few short videos related to environmental degradation by anthropogenic activities such plastic pollution. Mr Kukreja spoke on the topic "Plastic Pollution and its solution." He appealed all to minimize plastic pollution and spread the message of environmental awareness in their surroundings. He reminds that people's actions on plastic pollution matters. It is time to accelerate the action to reduce plastic pollution and transition to a circular economy. He also stressed on how to tackle this problem of continuous destruction.

To create seriousness about the problems associated with environmental deterioration there was administration of oath by Prof. G. S. Patil. And then vote of thanks given by Prof A. G. Dekhane.