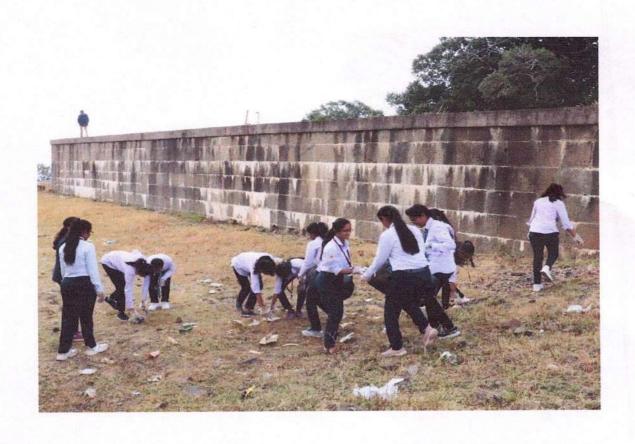

Hon. Mrs. Vishwasrao Athare Patil Planting the

Faculty members planting the Trees

N.S.S. Programme Officer Shri Chhatrapati Shivaji Maharaj College of Engineering, Nepti, Ahmednagar RRINCIPAL
Shri. Chhatrapash Shivaji Maharaj College
of Engineering, Nepti, Ahmednagar