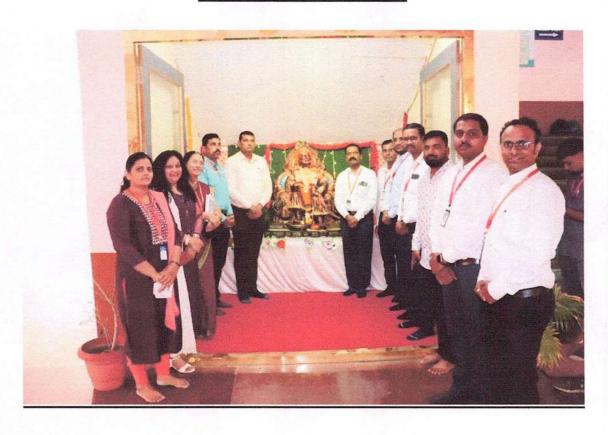

#### **EVENT PHOTOGRAPHS**

#### **EVENT PHOTOGRAPH**

This Document Shows a News Paper Cutting Published in Pudhari News Paper regarding student active participation in International Yoga Day at SCSMCOE College

नगर : श्री छत्रपती शिवाजी महाराज अभियांत्रिकी महाविद्यालयात योगा दिन उत्साहात साजरा करण्यात आला.

# श्री छत्रपती अभियांत्रिकीत योगदिन साजरा

नगर: नेसी येथील श्री छत्रपती शिवाजी महाराज अभियांत्रिकी महाविद्यालयातील योगदिन उत्साहात साजरा करण्यात आला. योगाचार्य गोस्वामी सुनीलगिरी यांनी विद्यार्थ्यांना योगाचे धडे दिले. यांवेळी प्राचार्य डॉ. वाय. आर. खर्डे, शारीरिक शिक्षण संचालक प्रा. ए. एम. हंडाळ, योगअभ्यासक अनिल विधाते, कोमल कांकडे, स्नेहा बनकर, श्रावणी ढोले, स्मिता बनकर आदी उपस्थित होते. गोस्वामी सुनीलगिरी यांनी विद्यार्थ्यांकडून भसरिका प्राणायाम, चक्रासन, पद्मासन, भुजंगासन, ताडासन, वृक्षासन, सूर्यनमस्कार अशी योगासने घेतली. सूत्रसंचालन प्रा.अक्षय देखणे यांनी केले तर, प्रास्ताविक प्रा. गिरीश पाटील यांनी केले.