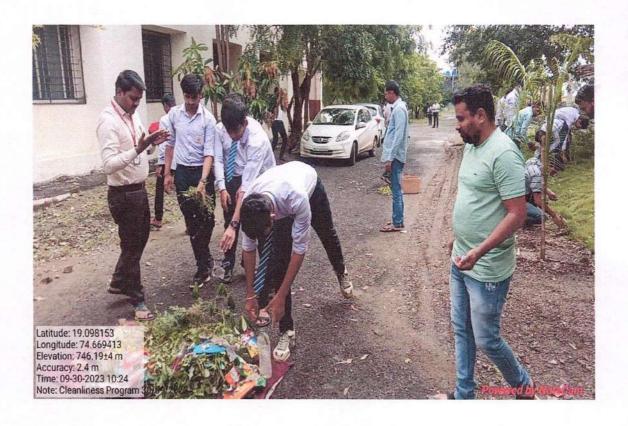

The program was organised on Google Meet Platform. More than 100 students were present for this programme.

#### **EVENT PHOTOGRAPHS**

#### **EVENT PHOTOGRAPH**

N.S.S. Programme Officer Shri Chhatrapati Shivaji Maharaj College of Engineering, Neptl, Ahmednagar

RANCIPAL
Shri. Chhatrapati Shivaji Maharaj College
of Engineering, Nepti, Ahmednagar