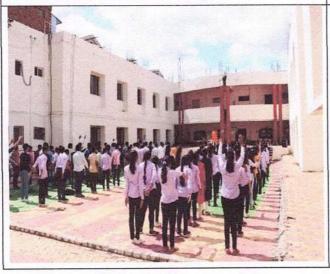

#### NATIONAL SERVICE SCHEME

Name of Event: International Yoga Day

Name of Coordinator: Prof. G. S. Patil

Participants: Teaching, Non-Teaching Staff and Students

Date: 21/06/2023

International Yoga Day is observed every year on June 21 to raise awareness about this ancient practice and to celebrate the physical and spiritual prowess that yoga has brought to the world. Yoga is a practice which plays an important role in relaxing the mind and body and boosting people's immune system.

Today, on 21st June 2023, Shri Chhatrapati Shivaji Maharaj College of Engineering, Ahmednagar, celebrated 9<sup>th</sup> International Yoga Day. It was attended by Principal Dr. Y. R. Kharde, Teaching, Non-teaching faculty members and Students of the college with great enthusiasm.

The event began with a brief introduction on Yoga Day by Principal Dr. Y. R. Kharde and by welcoming the guest Mr Sunil Giri Goswami.

Warm up exercises were taken and all the students practiced & performed sitting and standing asanas, importance of these were explained simultaneously. He encouraged students to practice regular yoga to remain fit and improve concentration.

All Faculties, Staff and Students were taught the importance of Yoga in their life & how to maintain Harmon between body and mind. The students discussed the importance of yoga and also exhibited yoga postures and promised to introduce this activity in their daily lives.