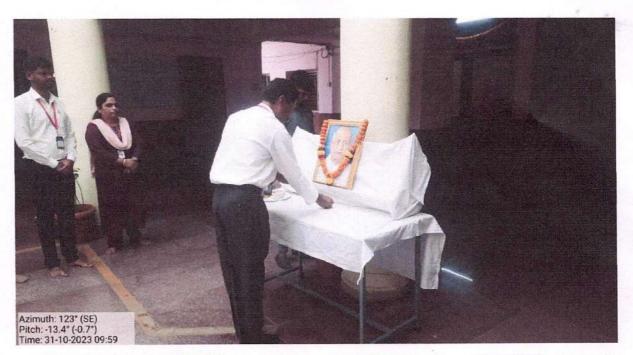

#### **EVENT PHOTOGRAPHS**

#### **EVENT PHOTOGRAPH**

This Document Shows a News Paper Cutting Published in Pudhari News Paper regarding student active participation in International Yoga Day at SCSMCOE College

नगर : श्री छत्रपती शिवाजी महाराज अभियांत्रिकी महाविद्यालयात योगा दिन उत्साहात साजरा करण्यात आला.