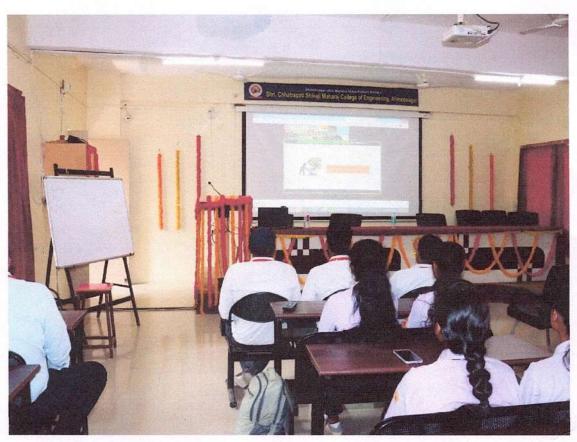

#### NATIONAL SERVICE SCHEME

Name of Event: World Environment Day

Name of Coordinator: Prof. G. S. Patil

Name of Guest:- Prof. Girish Kukreja

Participants: Faculties, Teaching, Non-Teaching Staff and Students

Date: 05/06/2023

**Event Report:** 

The world environment day is celebrated every year on 5<sup>th</sup> June to raise global awareness to take positive environmental action to protect nature and the planet earth. It is a day that reminds everyone on the planet to get involved in environment friendly activities. From school children to community groups, companies, and governments, all come together to pledge towards building a greener planet. Keeping this aim in view, the NSS Department of Shri Chhatrapati Shivaji Maharaj College of Engineering, organise lecture on this day.

The Chief Guest for the programme was Mr. Girish Kukreja, Head of Microbiology Department, New Arts Commerce and Science College, Ahmednagar. The programme began by enlightening the students on environmental issues, by playing a few short videos related to environmental degradation by anthropogenic activities such plastic pollution. Mr Kukreja spoke on the topic "Plastic Pollution and its solution." He appealed all to minimize plastic pollution and spread the message of environmental awareness in their surroundings. He reminds that people's actions on plastic pollution matters. It is time to accelerate the action to reduce plastic pollution and transition to a circular economy. He also stressed on how to tackle this problem of continuous destruction.

The program was organised on Google Meet Platform. More than 100 students were present for this programme.