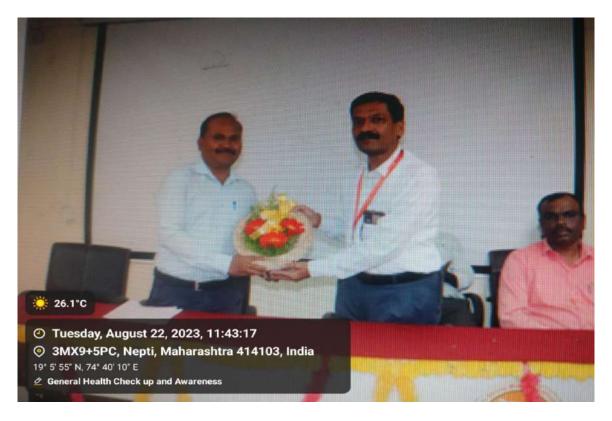

#### NATIONAL SERVICE SCHEME

Name of Event: World Environment Day

Name of Coordinator: Prof. G. S. Patil

Name of Guest:- Prof. Girish Kukreja

Participants: Faculties, Teaching, Non-Teaching Staff and Students

Date: 05/06/2023

**Event Report:** 

The world environment day is celebrated every year on 5<sup>th</sup> June to raise global awareness to take positive environmental action to protect nature and the planet earth. It is a day that reminds everyone on the planet to get involved in environment friendly activities. From school children to community groups, companies, and governments, all come together to pledge towards building a greener planet. Keeping this aim in view, the NSS Department of Shri Chhatrapati Shivaji Maharaj College of Engineering, organise lecture on this day.

The Chief Guest for the programme was Mr. Girish Kukreja, Head of Microbiology Department, New Arts Commerce and Science College, Ahmednagar. The programme began by enlightening the students on environmental issues, by playing a few short videos related to environmental degradation by anthropogenic activities such plastic pollution. Mr Kukreja spoke on the topic "Plastic Pollution and its solution." He appealed all to minimize plastic pollution and spread the message of environmental awareness in their surroundings. He reminds that people's actions on plastic pollution matters. It is time to accelerate the action to reduce plastic pollution and transition to a circular economy. He also stressed on how to tackle this problem of continuous destruction.