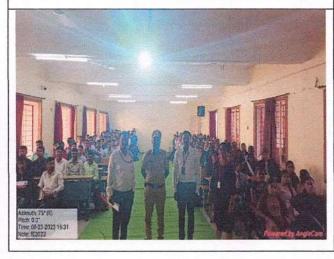

#### NATIONAL SERVICE SCHEME

Name of Event: World Environment Day

Name of Coordinator: Prof. G. S. Patil

Name of Guest:- Prof. Girish Kukreja

Participants: Faculties, Teaching, Non-Teaching Staff and Students

Date: 05/06/2023

**Event Report:** 

The world environment day is celebrated every year on 5<sup>th</sup> June to raise global awareness to take positive environmental action to protect nature and the planet earth. It is a day that reminds everyone on the planet to get involved in environment friendly activities. From school children to community groups, companies, and governments, all come together to pledge towards building a greener planet. Keeping this aim in view, the NSS Department of Shri Chhatrapati Shivaji Maharaj College of Engineering, organise lecture on this day.

The Chief Guest for the programme was Mr. Girish Kukreja, Head of Microbiology Department, New Arts Commerce and Science College, Ahmednagar. The programme began by enlightening the students on environmental issues, by playing a few short videos related to environmental degradation by anthropogenic activities such plastic pollution. Mr Kukreja spoke on the topic "Plastic Pollution and its solution." He appealed all to minimize plastic pollution and spread the message of environmental awareness in their surroundings. He reminds that people's actions on plastic pollution matters. It is time to accelerate the action to reduce plastic pollution and transition to a circular economy. He also stressed on how to tackle this problem of continuous destruction.