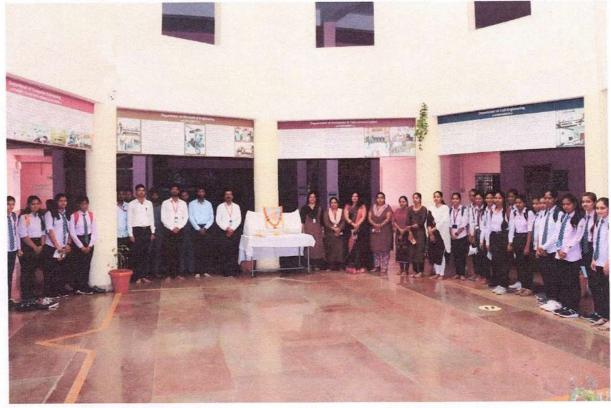

#### NATIONAL SERVICE SCHEME

Name of Event: World Environment Day

Name of Coordinator: Prof. G. S. Patil

Name of Guest:- Prof. Girish Kukreja

Participants: Faculties, Teaching, Non-Teaching Staff and Students

Date: 05/06/2023

**Event Report:** 

The world environment day is celebrated every year on 5<sup>th</sup> June to raise global awareness to take positive environmental action to protect nature and the planet earth. It is a day that reminds everyone on the planet to get involved in environment friendly activities. From school children to community groups, companies, and governments, all come together to pledge towards building a greener planet. Keeping this aim in view, the NSS Department of Shri Chhatrapati Shivaji Maharaj College of Engineering, organise lecture on this day.

The program was organised on Google Meet Platform. More than 100 students were present for this programme.