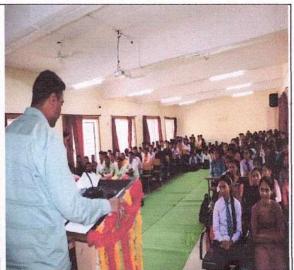

#### NATIONAL SERVICE SCHEME

Name of Event: World Environment Day

Name of Coordinator: Prof. G. S. Patil

Name of Guest:- Prof. Girish Kukreja

Participants: Faculties, Teaching, Non-Teaching Staff and Students

Date: 05/06/2023

**Event Report:** 

The world environment day is celebrated every year on 5<sup>th</sup> June to raise global awareness to take positive environmental action to protect nature and the planet earth. It is a day that reminds everyone on the planet to get involved in environment friendly activities. From school children to community groups, companies, and governments, all come together to pledge towards building a greener planet. Keeping this aim in view, the NSS Department of Shri Chhatrapati Shivaji Maharaj College of Engineering, organise lecture on this day.

The Chief Guest for the programme was Mr. Girish Kukreja, Head of Microbiology Department, New Arts Commerce and Science College, Ahmednagar. The programme began by enlightening the students on environmental issues, by playing a few short videos related to environmental degradation by anthropogenic activities such plastic pollution. Mr Kukreja spoke on the topic "Plastic Pollution and its solution." He appealed all to minimize plastic pollution and spread the message of environmental awareness in their surroundings. He reminds that people's actions on plastic pollution matters. It is time to accelerate the action to reduce plastic pollution and transition to a circular economy. He also stressed on how to tackle this problem of continuous destruction.

The program was organised on Google Meet Platform. More than 100 students were present for this programme.