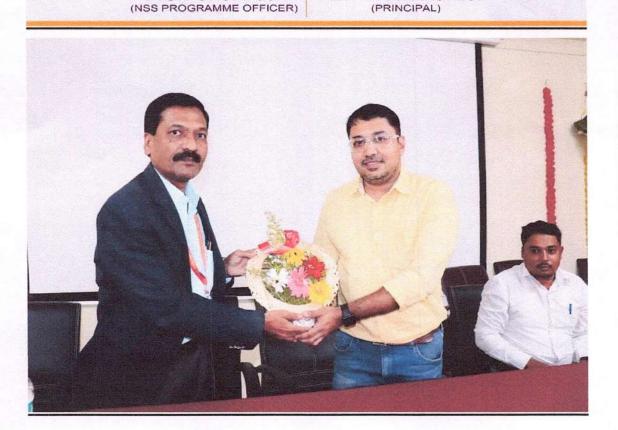

All HODS are informed to send students and faculty members from their department to attend expert talk on environment day.

Copy to:-

All HODS.

Prof. G. S. Patil

N.S.S. Programme Officer Shri Chhatrapati Shivaji Maharaj College of Engineering, Nepti, Ahmednagar Dr. R. Kharde

PRINCIPAL

Shri. Chhatrapati Shivaji Maharaj College of Engineering, Nepti, Ahmednaga:

#### **EVENT PHOTOGRAPH**

N.S.S. Programme Officer Shri Chhatrapati Shivaji Maharaj College of Engineering, Neptl, Ahmednagar

RANCIPAL
Shri. Chhatrapati Shivaji Maharaj College
of Engineering, Nepti, Ahmednagar