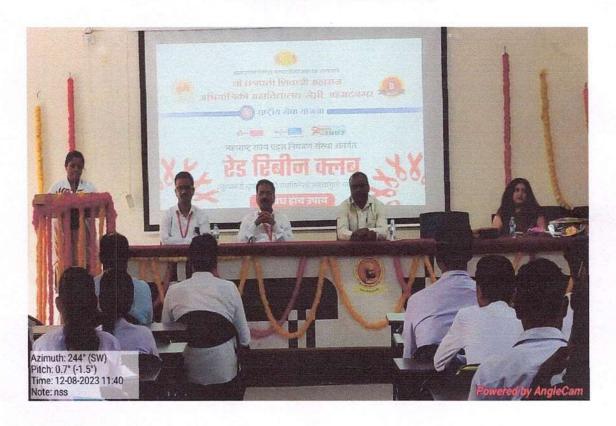

#### NATIONAL SERVICE SCHEME

Name of Event: Voter Awareness Program

Name of Coordinator: Prof. G. S. Patil

Participants: Teaching, Non-Teaching Staff and Students

Date: 02/08/2023

**Event report:-**

A voter awareness program was organized in the college on revenue week special youth dialogue by NSS Unit. Mr. RB Kolekar, Talathi and Mrs. V. A. Hirve, Gram Sevak from Tehsil Office Ahmednagar were present as chief guests for the said program. In this program, mainly college students who have completed the age of 18 years were registered as new voters and then selfies were taken at selfie points.

The session was interactive between speaker and students. Students have put their doubts related to how to change the address and voter identity card if they migrated from one state to other part of India.

For the said program Principal Dr. Y. R. Kharde. Prof. P. G. Nikam, Prof. A. K. Kale, Prof. G. S. Patil and other Members of Teaching and Non-teaching staff were participated.