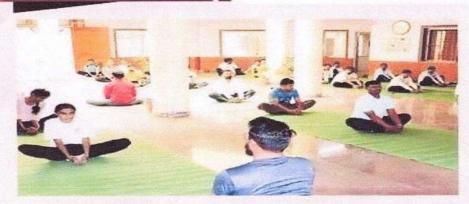

#### NATIONAL SERVICE SCHEME

Name of Event: International Yoga Day

Name of Coordinator: Prof. G. S. Patil

Participants: Teaching, Non-Teaching Staff and Students

Date: 21/06/2023

International Yoga Day is observed every year on June 21 to raise awareness about this ancient practice and to celebrate the physical and spiritual prowess that yoga has brought to the world. Yoga is a practice which plays an important role in relaxing the mind and body and boosting people's immune system.

Today, on 21st June 2023, Shri Chhatrapati Shivaji Maharaj College of Engineering, Ahmednagar, celebrated 9<sup>th</sup> International Yoga Day. It was attended by Principal Dr. Y. R. Kharde, Teaching, Non-teaching faculty members and Students of the college with great enthusiasm.

The event began with a brief introduction on Yoga Day by Principal Dr. Y. R. Kharde and by welcoming the guest Mr Sunil Giri Goswami.

Warm up exercises were taken and all the students practiced & performed sitting and standing asanas, importance of these were explained simultaneously. He encouraged students to practice regular yoga to remain fit and improve concentration.

All Faculties, Staff and Students were taught the importance of Yoga in their life & how to maintain Harmon between body and mind. The students discussed the importance of yoga and also exhibited yoga postures and promised to introduce this activity in their daily lives.

International Yoga Day celebrations ended with a huge success under the supervision of NSS Program Officers Prof G. S. Patil. And Physical

Director Mr. A H. Handal. The function ended with a vote of thanks given Prof. A. G. Dekhane.