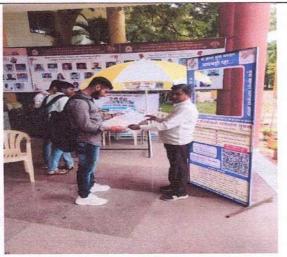

#### NATIONAL SERVICE SCHEME

Name of Event: Voter Awareness Program

Name of Coordinator: Prof. G. S. Patil

Participants: Teaching, Non-Teaching Staff and Students

Date: 02/08/2023

**Event report:-**

A voter awareness program was organized in the college on revenue week special youth dialogue by NSS Unit. Mr. RB Kolekar, Talathi and Mrs. V. A. Hirve, Gram Sevak from Tehsil Office Ahmednagar were present as chief guests for the said program. In this program, mainly college students who have completed the age of 18 years were registered as new voters and then selfies were taken at selfie points.

The session was interactive between speaker and students. Students have put their doubts related to how to change the address and voter identity card if they migrated from one state to other part of India.

#### **EVENT PHOTOGRAPH**

#### **EVENT PHOTOGRAPHS**

N.S.S. Programme Officer Shri Chhatrapati Shivaji Maharaj College of Engineering, Nepti, Ahmednagas Shri. Chhatrapati Shivaji Maharaj College of Engineering, Nepti, Ahmednagar