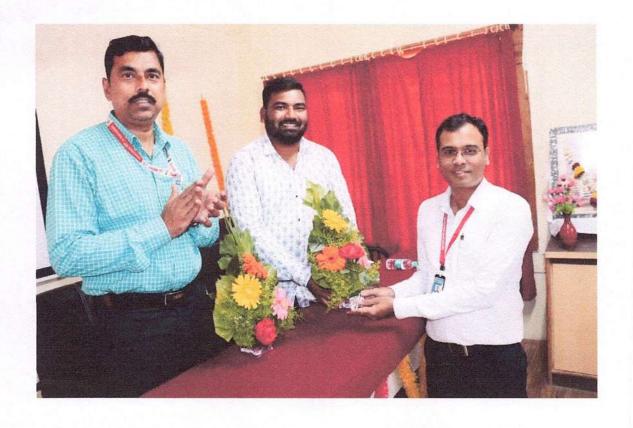

#### NATIONAL SERVICE SCHEME

Name of Event: Voter Awareness Program

Name of Coordinator: Prof. G. S. Patil

Participants: Teaching, Non-Teaching Staff and Students

Date: 02/08/2023

**Event report:-**

A voter awareness program was organized in the college on revenue week special youth dialogue by NSS Unit. Mr. RB Kolekar, Talathi and Mrs. V. A. Hirve, Gram Sevak from Tehsil Office Ahmednagar were present as chief guests for the said program. In this program, mainly college students who have completed the age of 18 years were registered as new voters and then selfies were taken at selfie points.

The session was interactive between speaker and students. Students have put their doubts related to how to change the address and voter identity card if they migrated from one state to other part of India.

For the said program Principal Dr. Y. R. Kharde. Prof. P. G. Nikam, Prof. A. K. Kale, Prof. G. S. Patil and other Members of Teaching and Non-teaching staff were participated.