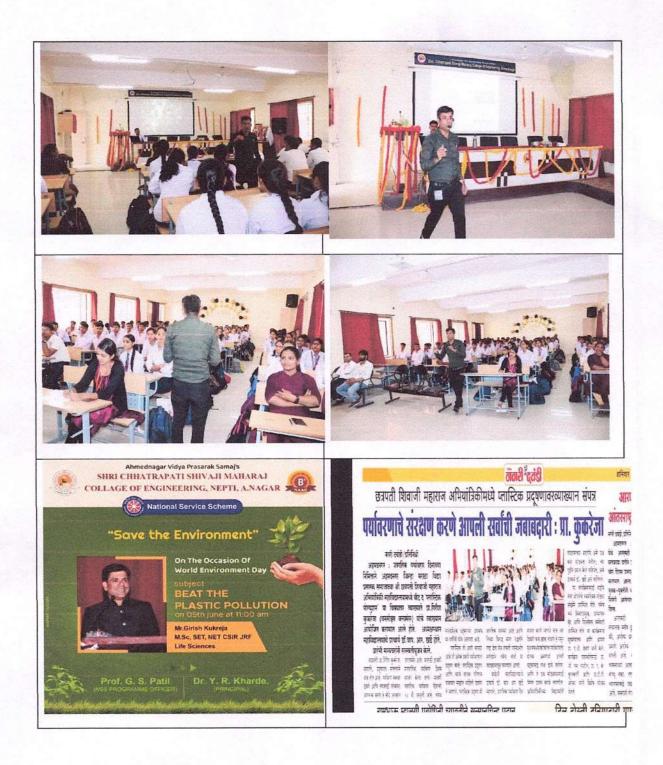

Date: 05/06/2023

**Event Report:** 

The world environment day is celebrated every year on 5<sup>th</sup> June to raise global awareness to take positive environmental action to protect nature and the planet earth. It is a day that reminds everyone on the planet to get involved in environment friendly activities. From school children to community groups, companies, and governments, all come together to pledge towards building a greener planet. Keeping this aim in view, the NSS Department of Shri Chhatrapati Shivaji Maharaj College of Engineering, organise lecture on this day.

The Chief Guest for the programme was Mr. Girish Kukreja, Head of Microbiology Department, New Arts Commerce and Science College, Ahmednagar. The programme began by enlightening the students on environmental issues, by playing a few short videos related to environmental degradation by anthropogenic activities such plastic pollution. Mr Kukreja spoke on the topic "Plastic Pollution and its solution." He appealed all to minimize plastic pollution and spread the message of environmental awareness in their surroundings. He reminds that people's actions on plastic pollution matters. It is time to accelerate the action to reduce plastic pollution and transition to a circular economy. He also stressed on how to tackle this problem of continuous destruction.

To create seriousness about the problems associated with environmental deterioration there was administration of oath by Prof. G. S. Patil. And then vote of thanks given by Prof A. G. Dekhane.

The program was organised on Google Meet Platform. More than 100 students were present for this programme.

#### **EVENT PHOTOGRAPHS**