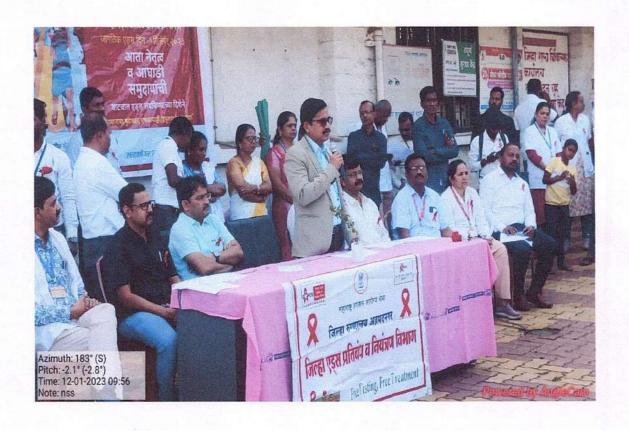

#### NATIONAL SERVICE SCHEME

Name of Event: Voter Awareness Program

Name of Coordinator: Prof. G. S. Patil

Participants: Teaching, Non-Teaching Staff and Students

Date: 02/08/2023

**Event report:-**

A voter awareness program was organized in the college on revenue week special youth dialogue by NSS Unit. Mr. RB Kolekar, Talathi and Mrs. V. A. Hirve, Gram Sevak from Tehsil Office Ahmednagar were present as chief guests for the said program. In this program, mainly college students who have completed the age of 18 years were registered as new voters and then selfies were taken at selfie points.

The session was interactive between speaker and students. Students have put their doubts related to how to change the address and voter identity card if they migrated from one state to other part of India.

For the said program Principal Dr. Y. R. Kharde. Prof. P. G. Nikam, Prof. A. K. Kale, Prof. G. S. Patil and other Members of Teaching and Non-teaching staff were participated.

#### **EVENT PHOTOGRAPH**

#### **EVENT PHOTOGRAPHS**

N.S.S. Programme Officer Shri Chhatrapati Shivaji Maharaj College of Engineering, Nepti, Ahmednagas Shri. Chhatrapati Shivaji Maharaj College of Engineering, Nepti, Ahmednagar