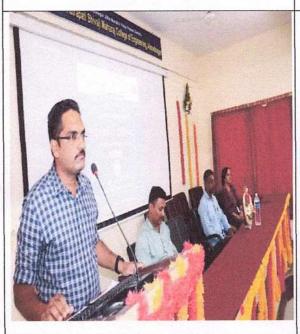

#### NATIONAL SERVICE SCHEME

Name of Event: Voter Awareness Program

Name of Coordinator: Prof. G. S. Patil

Participants: Teaching, Non-Teaching Staff and Students

Date: 02/08/2023

**Event report:-**

A voter awareness program was organized in the college on revenue week special youth dialogue by NSS Unit. Mr. RB Kolekar, Talathi and Mrs. V. A. Hirve, Gram Sevak from Tehsil Office Ahmednagar were present as chief guests for the said program. In this program, mainly college students who have completed the age of 18 years were registered as new voters and then selfies were taken at selfie points.

The session was interactive between speaker and students. Students have put their doubts related to how to change the address and voter identity card if they migrated from one state to other part of India.

For the said program Principal Dr. Y. R. Kharde. Prof. P. G. Nikam, Prof. A. K. Kale, Prof. G. S. Patil and other Members of Teaching and Non-teaching staff were participated.