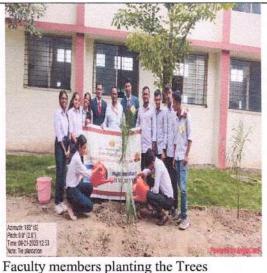

st parents, all HoD, faculty members and NSS volunteers plant tree. Plants were provided such as "Parlour Palm" And "Ficus." About 30 seedlings were planted by the students of our campus and then watered by gardeners of the school.

At the end, the principal addressed and thanks to the chief guest for coming and participating in that fruitful activity. Giving their precious time. Overall, this was an excellent and glorious event for all.

#### **EVENT PHOTOGRAPHS**



Hon. R. H. Dare, Vice President & Hon. Shri G. D. Khandeshe, Secretary, AJMVPS Ahmednagar Openeing the Tree Plantation Drive



Hon. R. H. Dare, Vice President & Hon. Shri G. D. Khandeshe, Secretary, AJMVPS Ahmednagar Openeing the Tree Plantation Drive.planting the tree



Hon. Mrs. Vishwasrao Athare Patil Planting the tree





N.S.S. Programme Officer Shri Chhatrapati Shivaji Maharaj College of Engineering, Nepti, Ahmednagar



आवाज जागरूक जनतेचा छत्रपती अभियांत्रिकीमध्ये राष्ट्रीय सेवा योजना अंतर्गत पालक व विद्यार्थ्यांकडून वृक्षारोपण



Shri. Chhatrapati)Shivaji Maharaj College of Engineering, Nepti, Ahmednagar Page No.030



# Shri Chhatrapati Shivaji Maharaj College of Engineering, Nepti, Ahmednagar

#### **National Service Scheme**

#### **Attendance Sheet**

Academic Year:-2023-24

Guest Lecture/Workshop By: Hon . R. H. Dare

Guest Lecture/Workshop on: - Free Plantation

Date: 21/08/2023

| Sr. No. | Name of Student          | Sign      | Sr. No. | Name of Student              | Sign        |
|---------|--------------------------|-----------|---------|------------------------------|-------------|
| 1