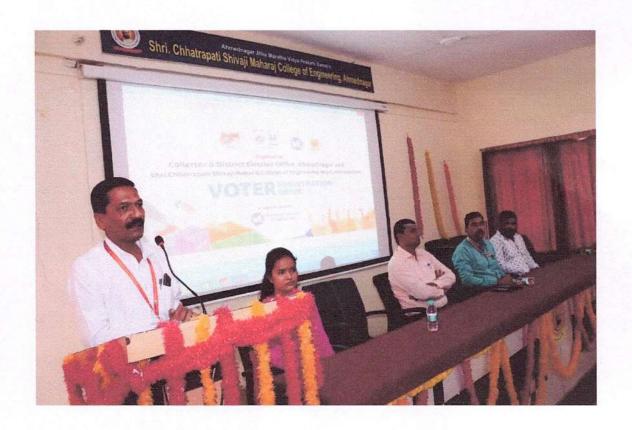

#### NATIONAL SERVICE SCHEME

Name of Event: Voter Awareness Program

Name of Coordinator: Prof. G. S. Patil

Participants: Teaching, Non-Teaching Staff and Students

Date: 02/08/2023

**Event report:-**

A voter awareness program was organized in the college on revenue week special youth dialogue by NSS Unit. Mr. RB Kolekar, Talathi and Mrs. V. A. Hirve, Gram Sevak from Tehsil Office Ahmednagar were present as chief guests for the said program. In this program, mainly college students who have completed the age of 18 years were registered as new voters and then selfies were taken at selfie points.

The session was interactive between speaker and students. Students have put their doubts related to how to change the address and voter identity card if they migrated from one state to other part of India.

For the said program Principal Dr. Y. R. Kharde. Prof. P. G. Nikam, Prof. A. K. Kale, Prof. G. S. Patil and other Members of Teaching and Non-teaching staff were participated.