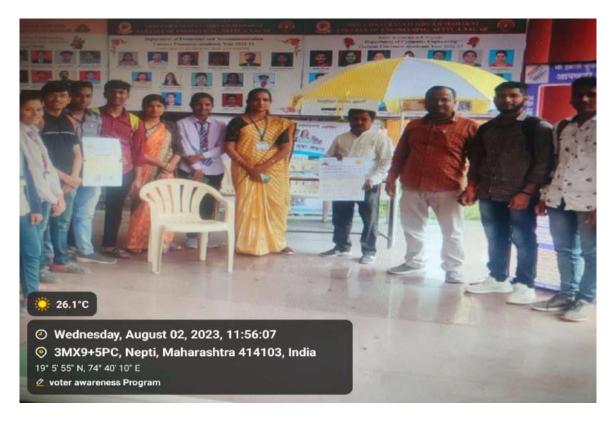

#### NATIONAL SERVICE SCHEME

Name of Event: Voter Awareness Program

Name of Coordinator: Prof. G. S. Patil

Participants: Teaching, Non-Teaching Staff and Students

Date: 02/08/2023

**Event report:-**

A voter awareness program was organized in the college on revenue week special youth dialogue by NSS Unit. Mr. RB Kolekar, Talathi and Mrs. V. A. Hirve, Gram Sevak from Tehsil Office Ahmednagar were present as chief guests for the said program. In this program, mainly college students who have completed the age of 18 years were registered as new voters and then selfies were taken at selfie points.

The session was interactive between speaker and students. Students have put their doubts related to how to change the address and voter identity card if they migrated from one state to other part of India.

For the said program Principal Dr. Y. R. Kharde. Prof. P. G. Nikam, Prof. A. K. Kale, Prof. G. S. Patil and other Members of Teaching and Non-teaching staff were participated.

#### **EVENT PHOTOGRAPH**

#### **EVENT PHOTOGRAPHS**

N.S.S. Programme Officer Shri Chhatrapati Shivaji Maharaj College of Engineering, Nepti, Ahmednagas Shri. Chhatrapati Shivaji Maharaj College of Engineering, Nepti, Ahmednagar