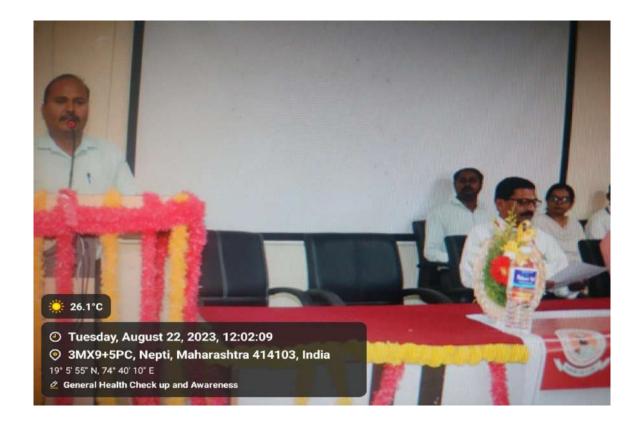

#### NATIONAL SERVICE SCHEME

Name of Event: World Environment Day

Name of Coordinator: Prof. G. S. Patil

Name of Guest:- Prof. Girish Kukreja

Participants: Faculties, Teaching, Non-Teaching Staff and Students

Date: 05/06/2023

**Event Report:** 

The world environment day is celebrated every year on 5<sup>th</sup> June to raise global awareness to take positive environmental action to protect nature and the planet earth. It is a day that reminds everyone on the planet to get involved in environment friendly activities. From school children to community groups, companies, and governments, all come together to pledge towards building a greener planet. Keeping this aim in view, the NSS Department of Shri Chhatrapati Shivaji Maharaj College of Engineering, organise lecture on this day.

The Chief Guest for the programme was Mr. Girish Kukreja, Head of Microbiology Department, New Arts Commerce and Science College, Ahmednagar. The programme began by enlightening the students on environmental issues, by playing a few short videos related to environmental degradation by anthropogenic activities such plastic pollution. Mr Kukreja spoke on the topic "Plastic Pollution and its solution." He appealed all to minimize plastic pollution and spread the message of environmental awareness in their surroundings. He reminds that people's actions on plastic pollution matters. It is time to accelerate the action to reduce plastic pollution and transition to a circular economy. He also stressed on how to tackle this problem of continuous destruction.