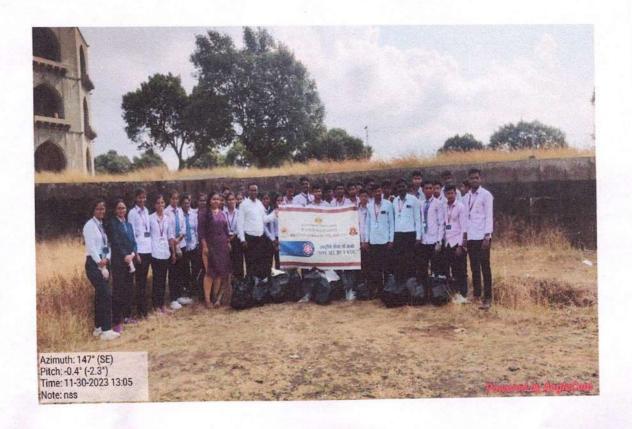

Hon. Mrs. Vishwasrao Athare Patil Planting the

Faculty members planting the Trees

N.S.S. Programme Officer Shri Chhatrapati Shivaji Maharaj College of Engineering, Nepti, Ahmednagar RRINCIPAL
Shri. Chhatrapash Shivaji Maharaj College
of Engineering, Nepti, Ahmednagar