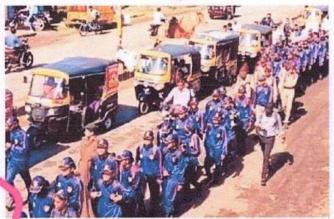

#### NATIONAL SERVICE SCHEME

Name of Event: International Yoga Day

Name of Coordinator: Prof. G. S. Patil

Participants: Teaching, Non-Teaching Staff and Students

Date: 21/06/2023

International Yoga Day is observed every year on June 21 to raise awareness about this ancient practice and to celebrate the physical and spiritual prowess that yoga has brought to the world. Yoga is a practice which plays an important role in relaxing the mind and body and boosting people's immune system.

Today, on 21st June 2023, Shri Chhatrapati Shivaji Maharaj College of Engineering, Ahmednagar, celebrated 9<sup>th</sup> International Yoga Day. It was attended by Principal Dr. Y. R. Kharde, Teaching, Non-teaching faculty members and Students of the college with great enthusiasm.

The event began with a brief introduction on Yoga Day by Principal Dr. Y. R. Kharde and by welcoming the guest Mr Sunil Giri Goswami.

Warm up exercises were taken and all the students practiced & performed sitting and standing asanas, importance of these were explained simultaneously. He encouraged students to practice regular yoga to remain fit and improve concentration.

All Faculties, Staff and Students were taught the importance of Yoga in their life & how to maintain Harmon between body and mind. The students discussed the importance of yoga and also exhibited yoga postures and promised to introduce this activity in their daily lives.

International Yoga Day celebrations ended with a huge success under the supervision of NSS Program Officers Prof G. S. Patil. And Physical

Director Mr. A H. Handal. The function ended with a vote of thanks given Prof. A. G. Dekhane.