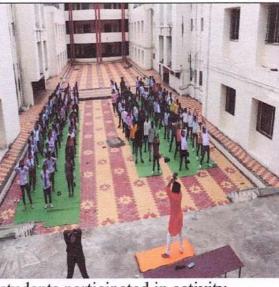

#### NATIONAL SERVICE SCHEME

Name of Event: International Yoga Day

Name of Coordinator: Prof. G. S. Patil

Participants: Teaching, Non-Teaching Staff and Students

Date: 21/06/2023

International Yoga Day is observed every year on June 21 to raise awareness about this ancient practice and to celebrate the physical and spiritual prowess that yoga has brought to the world. Yoga is a practice which plays an important role in relaxing the mind and body and boosting people's immune system.

Today, on 21st June 2023, Shri Chhatrapati Shivaji Maharaj College of Engineering, Ahmednagar, celebrated 9<sup>th</sup> International Yoga Day. It was attended by Principal Dr. Y. R. Kharde, Teaching, Non-teaching faculty members and Students of the college with great enthusiasm.

The event began with a brief introduction on Yoga Day by Principal Dr. Y. R. Kharde and by welcoming the guest Mr Sunil Giri Goswami.

Warm up exercises were taken and all the students practiced & performed sitting and standing asanas, importance of these were explained simultaneously. He encouraged students to practice regular yoga to remain fit and improve concentration.

All Faculties, Staff and Students were taught the importance of Yoga in their life & how to maintain Harmon between body and mind. The students discussed the importance of yoga and also exhibited yoga postures and promised to introduce this activity in their daily lives.