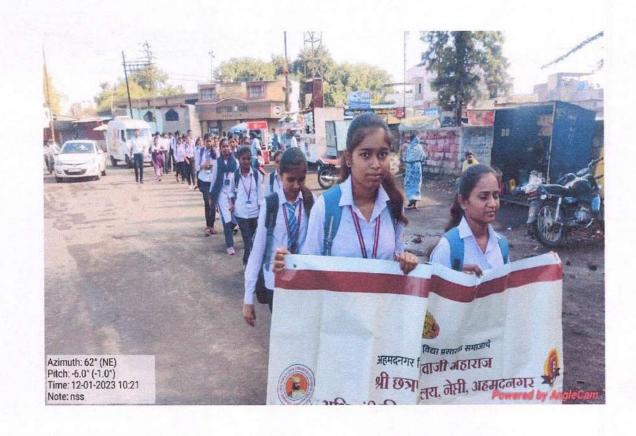

#### NATIONAL SERVICE SCHEME

Name of Event: World Environment Day

Name of Coordinator: Prof. G. S. Patil

Name of Guest:- Prof. Girish Kukreja

Participants: Faculties, Teaching, Non-Teaching Staff and Students

Date: 05/06/2023

**Event Report:** 

The world environment day is celebrated every year on 5<sup>th</sup> June to raise global awareness to take positive environmental action to protect nature and the planet earth. It is a day that reminds everyone on the planet to get involved in environment friendly activities. From school children to community groups, companies, and governments, all come together to pledge towards building a greener planet. Keeping this aim in view, the NSS Department of Shri Chhatrapati Shivaji Maharaj College of Engineering, organise lecture on this day.

The program was organised on Google Meet Platform. More than 100 students were present for this programme.