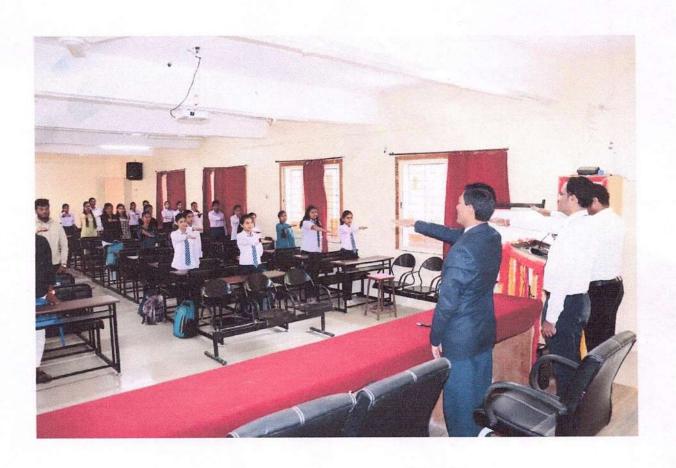

#### NATIONAL SERVICE SCHEME

Name of Event: International Yoga Day

Name of Coordinator: Prof. G. S. Patil

Participants: Teaching, Non-Teaching Staff and Students

Date: 21/06/2023

International Yoga Day is observed every year on June 21 to raise awareness about this ancient practice and to celebrate the physical and spiritual prowess that yoga has brought to the world. Yoga is a practice which plays an important role in relaxing the mind and body and boosting people's immune system.

Today, on 21st June 2023, Shri Chhatrapati Shivaji Maharaj College of Engineering, Ahmednagar, celebrated 9<sup>th</sup> International Yoga Day. It was attended by Principal Dr. Y. R. Kharde, Teaching, Non-teaching faculty members and Students of the college with great enthusiasm.

The event began with a brief introduction on Yoga Day by Principal Dr. Y. R. Kharde and by welcoming the guest Mr Sunil Giri Goswami.

Warm up exercises were taken and all the students practiced & performed sitting and standing asanas, importance of these were explained simultaneously. He encouraged students to practice regular yoga to remain fit and improve concentration.

All Faculties, Staff and Students were taught the importance of Yoga in their life & how to maintain Harmon between body and mind. The students discussed the importance of yoga and also exhibited yoga postures and promised to introduce this activity in their daily lives.