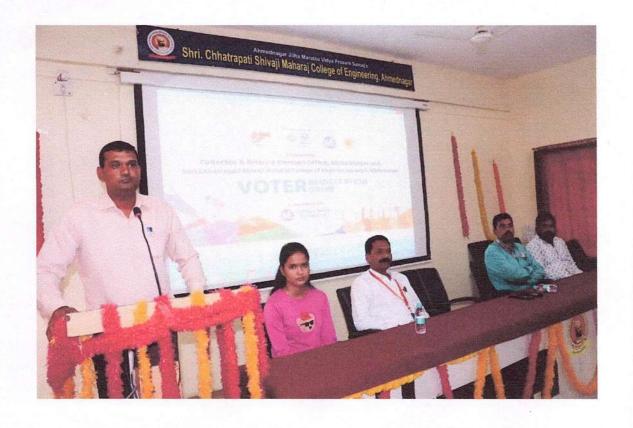

#### NATIONAL SERVICE SCHEME

Name of Event: Voter Awareness Program

Name of Coordinator: Prof. G. S. Patil

Participants: Teaching, Non-Teaching Staff and Students

Date: 02/08/2023

**Event report:-**

A voter awareness program was organized in the college on revenue week special youth dialogue by NSS Unit. Mr. RB Kolekar, Talathi and Mrs. V. A. Hirve, Gram Sevak from Tehsil Office Ahmednagar were present as chief guests for the said program. In this program, mainly college students who have completed the age of 18 years were registered as new voters and then selfies were taken at selfie points.

The session was interactive between speaker and students. Students have put their doubts related to how to change the address and voter identity card if they migrated from one state to other part of India.

For the said program Principal Dr. Y. R. Kharde. Prof. P. G. Nikam, Prof. A. K. Kale, Prof. G. S. Patil and other Members of Teaching and Non-teaching staff were participated.