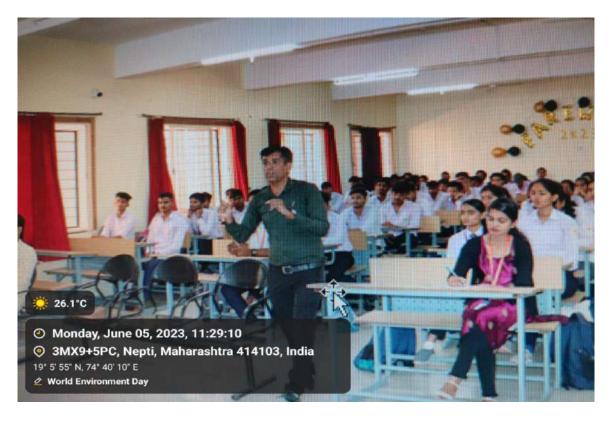

Date: 05/06/2023

**Event Report:** 

The world environment day is celebrated every year on 5<sup>th</sup> June to raise global awareness to take positive environmental action to protect nature and the planet earth. It is a day that reminds everyone on the planet to get involved in environment friendly activities. From school children to community groups, companies, and governments, all come together to pledge towards building a greener planet. Keeping this aim in view, the NSS Department of Shri Chhatrapati Shivaji Maharaj College of Engineering, organise lecture on this day.

The program was organised on Google Meet Platform. More than 100 students were present for this programme.