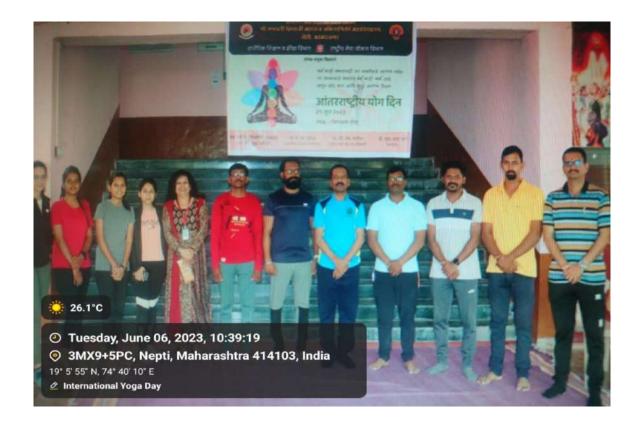

#### NATIONAL SERVICE SCHEME

Name of Event: International Yoga Day

Name of Coordinator: Prof. G. S. Patil

Participants: Teaching, Non-Teaching Staff and Students

Date: 21/06/2023

International Yoga Day is observed every year on June 21 to raise awareness about this ancient practice and to celebrate the physical and spiritual prowess that yoga has brought to the world. Yoga is a practice which plays an important role in relaxing the mind and body and boosting people's immune system.

Today, on 21st June 2023, Shri Chhatrapati Shivaji Maharaj College of Engineering, Ahmednagar, celebrated 9<sup>th</sup> International Yoga Day. It was attended by Principal Dr. Y. R. Kharde, Teaching, Non-teaching faculty members and Students of the college with great enthusiasm.

The event began with a brief introduction on Yoga Day by Principal Dr. Y. R. Kharde and by welcoming the guest Mr Sunil Giri Goswami.

Warm up exercises were taken and all the students practiced & performed sitting and standing asanas, importance of these were explained simultaneously. He encouraged students to practice regular yoga to remain fit and improve concentration.

All Faculties, Staff and Students were taught the importance of Yoga in their life & how to maintain Harmon between body and mind. The students discussed the importance of yoga and also exhibited yoga postures and promised to introduce this activity in their daily lives.

International Yoga Day celebrations ended with a huge success under the supervision of NSS Program Officers Prof G. S. Patil. And Physical

Director Mr. A H. Handal. The function ended with a vote of thanks given Prof. A. G. Dekhane.