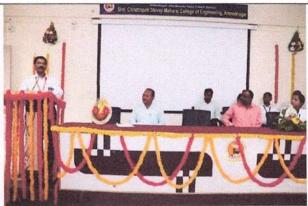

#### NATIONAL SERVICE SCHEME

Name of Event: World Environment Day

Name of Coordinator: Prof. G. S. Patil

Name of Guest:- Prof. Girish Kukreja

Participants: Faculties, Teaching, Non-Teaching Staff and Students

Date: 05/06/2023

**Event Report:** 

The world environment day is celebrated every year on 5<sup>th</sup> June to raise global awareness to take positive environmental action to protect nature and the planet earth. It is a day that reminds everyone on the planet to get involved in environment friendly activities. From school children to community groups, companies, and governments, all come together to pledge towards building a greener planet. Keeping this aim in view, the NSS Department of Shri Chhatrapati Shivaji Maharaj College of Engineering, organise lecture on this day.

The Chief Guest for the programme was Mr. Girish Kukreja, Head of Microbiology Department, New Arts Commerce and Science College, Ahmednagar. The programme began by enlightening the students on environmental issues, by playing a few short videos related to environmental degradation by anthropogenic activities such plastic pollution. Mr Kukreja spoke on the topic "Plastic Pollution and its solution." He appealed all to minimize plastic pollution and spread the message of environmental awareness in their surroundings. He reminds that people's actions on plastic pollution matters. It is time to accelerate the action to reduce plastic pollution and transition to a circular economy. He also stressed on how to tackle this problem of continuous destruction.

To create seriousness about the problems associated with environmental deterioration there was administration of oath by Prof. G. S. Patil. And then vote of thanks given by Prof A. G. Dekhane.