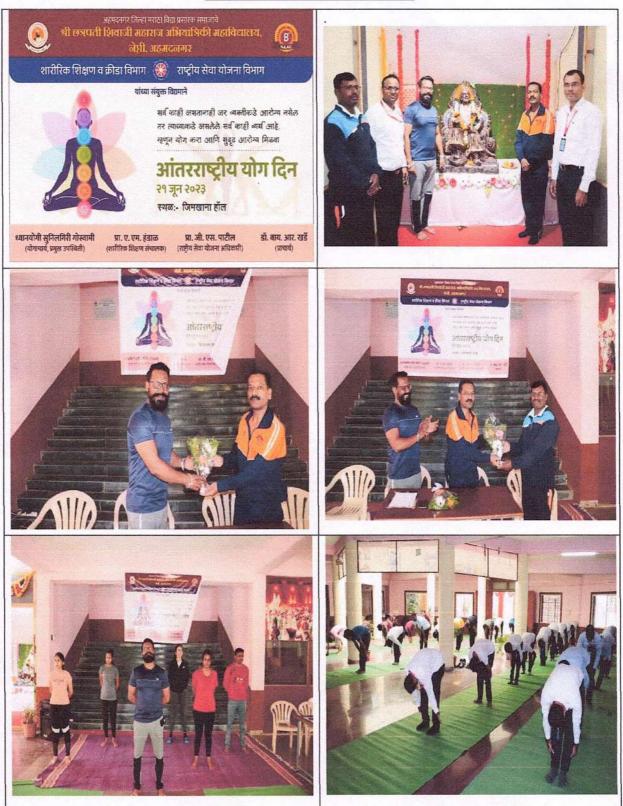

# Notice

All students, teaching and Non-Teaching staff are hereby informed that, we are celebrating **International Yoga Day** on dated **21**<sup>st</sup> **June 2023** at 09.00 AM in Gymkhana hall of college.

#### NATIONAL SERVICE SCHEME

Name of Event: International Yoga Day

Name of Coordinator: Prof. G. S. Patil

Participants: Teaching, Non-Teaching Staff and Students

Date: 21/06/2023

International Yoga Day is observed every year on June 21 to raise awareness about this ancient practice and to celebrate the physical and spiritual prowess that yoga has brought to the world. Yoga is a practice which plays an important role in relaxing the mind and body and boosting people's immune system.

Today, on 21st June 2023, Shri Chhatrapati Shivaji Maharaj College of Engineering, Ahmednagar, celebrated 9<sup>th</sup> International Yoga Day. It was attended by Principal Dr. Y. R. Kharde, Teaching, Non-teaching faculty members and Students of the college with great enthusiasm.

The event began with a brief introduction on Yoga Day by Principal Dr. Y. R. Kharde and by welcoming the guest Mr Sunil Giri Goswami.

Warm up exercises were taken and all the students practiced & performed sitting and standing asanas, importance of these were explained simultaneously. He encouraged students to practice regular yoga to remain fit and improve concentration.

All Faculties, Staff and Students were taught the importance of Yoga in their life & how to maintain Harmon between body and mind. The students discussed the importance of yoga and also exhibited yoga postures and promised to introduce this activity in their daily lives.

International Yoga Day celebrations ended with a huge success under the supervision of NSS Program Officers Prof G. S. Patil. And Physical

Director Mr. A H. Handal. The function ended with a vote of thanks given Prof. A. G. Dekhane.

#### **EVENT PHOTOGRAPHS**

#### **EVENT PHOTOGRAPH**

This Document Shows a News Paper Cutting Published in Pudhari News Paper regarding student active participation in International Yoga Day at SCSMCOE College

नगर : श्री छत्रपती शिवाजी महाराज अभियांत्रिकी महाविद्यालयात योगा दिन उत्साहात साजरा करण्यात आला.

# श्री छत्रपती अभियांत्रिकीत योगदिन साजरा

नगर: नेसी येथील श्री छत्रपती शिवाजी महाराज अभियांत्रिकी महाविद्यालयातील योगदिन उत्साहात साजरा करण्यात आला. योगाचार्य गोस्वामी सुनीलगिरी यांनी विद्यार्थ्यांना योगाचे धडे दिले. यांवेळी प्राचार्य डॉ. वाय. आर. खर्डे, शारीरिक शिक्षण संचालक प्रा. ए. एम. हंडाळ, योगअभ्यासक अनिल विधाते, कोमल कांकडे, स्नेहा बनकर, श्रावणी ढोले, स्मिता बनकर आदी उपस्थित होते. गोस्वामी सुनीलगिरी यांनी विद्यार्थ्यांकडून भसरिका प्राणायाम, चक्रासन, पद्मासन, भुजंगासन, ताडासन, वृक्षासन, सूर्यनमस्कार अशी योगासने घेतली. सूत्रसंचालन प्रा.अक्षय देखणे यांनी केले तर, प्रास्ताविक प्रा. गिरीश पाटील यांनी केले.