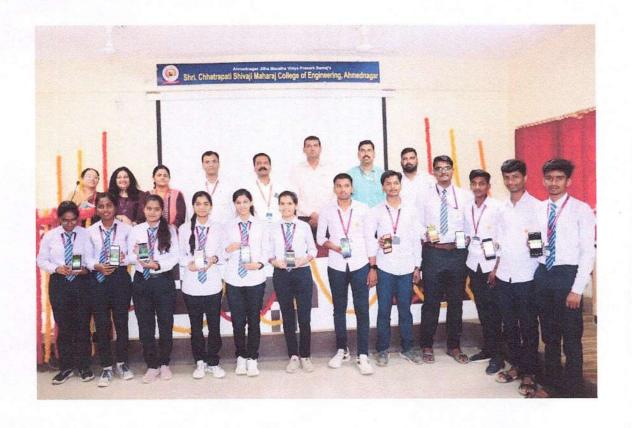

#### NATIONAL SERVICE SCHEME

Name of Event: Voter Awareness Program

Name of Coordinator: Prof. G. S. Patil

Participants: Teaching, Non-Teaching Staff and Students

Date: 02/08/2023

**Event report:-**

A voter awareness program was organized in the college on revenue week special youth dialogue by NSS Unit. Mr. RB Kolekar, Talathi and Mrs. V. A. Hirve, Gram Sevak from Tehsil Office Ahmednagar were present as chief guests for the said program. In this program, mainly college students who have completed the age of 18 years were registered as new voters and then selfies were taken at selfie points.

The session was interactive between speaker and students. Students have put their doubts related to how to change the address and voter identity card if they migrated from one state to other part of India.

For the said program Principal Dr. Y. R. Kharde. Prof. P. G. Nikam, Prof. A. K. Kale, Prof. G. S. Patil and other Members of Teaching and Non-teaching staff were participated.

#### **EVENT PHOTOGRAPH**

#### **EVENT PHOTOGRAPHS**

N.S.S. Programme Officer Shri Chhatrapati Shivaji Maharaj College of Engineering, Nepti, Ahmednagas Shri. Chhatrapati Shivaji Maharaj College of Engineering, Nepti, Ahmednagar