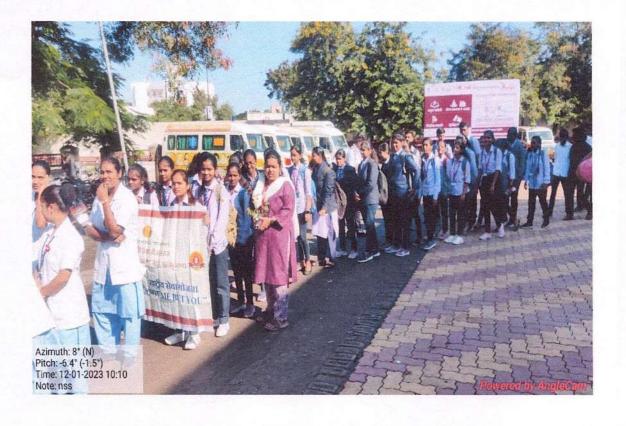

#### NATIONAL SERVICE SCHEME

Name of Event: Voter Awareness Program

Name of Coordinator: Prof. G. S. Patil

Participants: Teaching, Non-Teaching Staff and Students

Date: 02/08/2023

**Event report:-**

A voter awareness program was organized in the college on revenue week special youth dialogue by NSS Unit. Mr. RB Kolekar, Talathi and Mrs. V. A. Hirve, Gram Sevak from Tehsil Office Ahmednagar were present as chief guests for the said program. In this program, mainly college students who have completed the age of 18 years were registered as new voters and then selfies were taken at selfie points.

The session was interactive between speaker and students. Students have put their doubts related to how to change the address and voter identity card if they migrated from one state to other part of India.

For the said program Principal Dr. Y. R. Kharde. Prof. P. G. Nikam, Prof. A. K. Kale, Prof. G. S. Patil and other Members of Teaching and Non-teaching staff were participated.

#### **EVENT PHOTOGRAPH**

#### **EVENT PHOTOGRAPHS**

N.S.S. Programme Officer Shri Chhatrapati Shivaji Maharaj College of Engineering, Nepti, Ahmednagas Shri. Chhatrapati Shivaji Maharaj College of Engineering, Nepti, Ahmednagar