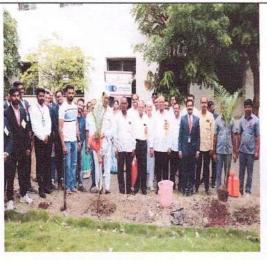

a Maratha Vidya Prasarak samaj, Ahmednagar was invited as a chief guest there. He started the event by planting the first sapling in the corner of the college garden with his hand. Along with chief guest parents, all HoD, faculty members and NSS volunteers plant tree. Plants were provided such as "Parlour Palm" And "Ficus." About 30 seedlings were planted by the students of our campus and then watered by gardeners of the school.

At the end, the principal addressed and thanks to the chief guest for coming and participating in that fruitful activity. Giving their precious time. Overall, this was an excellent and glorious event for all.

#### **EVENT PHOTOGRAPHS**



Hon. R. H. Dare, Vice President & Hon. Shri G. D. Khandeshe, Secretary, AJMVPS Ahmednagar Openeing the Tree Plantation Drive



Hon. R. H. Dare, Vice President & Hon. Shri G. D. Khandeshe, Secretary, AJMVPS Ahmednagar Openeing the Tree Plantation Drive.planting the tree



Hon. Mrs. Vishwasrao Athare Patil Planting the tree





N.S.S. Programme Officer Shri Chhatrapati Shivaji Maharaj College of Engineering, Nepti, Ahmednagar



आवाज जागरूक जनतेचा छत्रपती अभियांत्रिकीमध्ये राष्ट्रीय सेवा योजना अंतर्गत पालक व विद्यार्थ्यांकडून वृक्षारोपण



Shri. Chhatrapati)Shivaji Maharaj College of Engineering, Nepti, Ahmednagar Page No.030



# Shri Chhatrapati Shivaji Maharaj College of Engineering, Nepti, Ahmednagar

#### **National Service Scheme**

#### **Attendance Sheet**

Academic Year:-2023-24

Guest Lecture/Workshop By: Hon . R. H. Dare

Guest Lecture/Workshop on: - Free Plantation

Date: 21/08/2023

| Sr. No. | Name