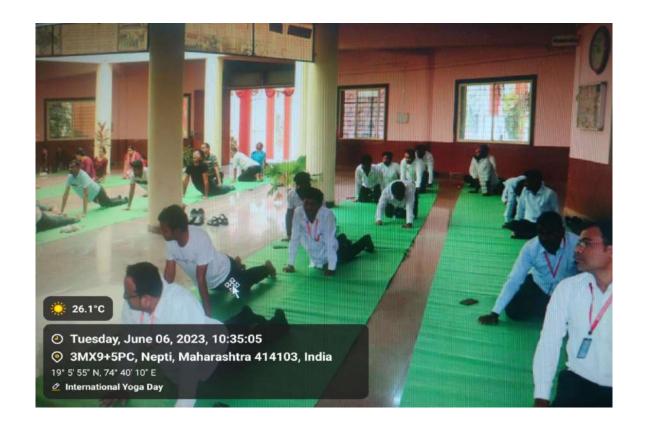

Today, on 21st June 2023, Shri Chhatrapati Shivaji Maharaj College of Engineering, Ahmednagar, celebrated 9<sup>th</sup> International Yoga Day. It was attended by Principal Dr. Y. R. Kharde, Teaching, Non-teaching faculty members and Students of the college with great enthusiasm.

The event began with a brief introduction on Yoga Day by Principal Dr. Y. R. Kharde and by welcoming the guest Mr Sunil Giri Goswami.

Warm up exercises were taken and all the students practiced & performed sitting and standing asanas, importance of these were explained simultaneously. He encouraged students to practice regular yoga to remain fit and improve concentration.

All Faculties, Staff and Students were taught the importance of Yoga in their life & how to maintain Harmon between body and mind. The students discussed the importance of yoga and also exhibited yoga postures and promised to introduce this activity in their daily lives.

International Yoga Day celebrations ended with a huge success under the supervision of NSS Program Officers Prof G. S. Patil. And Physical

Director Mr. A H. Handal. The function ended with a vote of thanks given Prof. A. G. Dekhane.