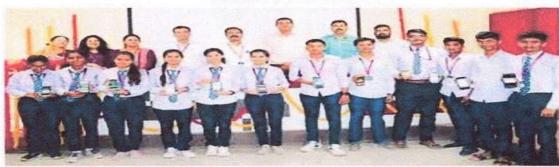

#### NATIONAL SERVICE SCHEME

Name of Event: Voter Awareness Program

Name of Coordinator: Prof. G. S. Patil

Participants: Teaching, Non-Teaching Staff and Students

Date: 02/08/2023

**Event report:-**

A voter awareness program was organized in the college on revenue week special youth dialogue by NSS Unit. Mr. RB Kolekar, Talathi and Mrs. V. A. Hirve, Gram Sevak from Tehsil Office Ahmednagar were present as chief guests for the said program. In this program, mainly college students who have completed the age of 18 years were registered as new voters and then selfies were taken at selfie points.

The session was interactive between speaker and students. Students have put their doubts related to how to change the address and voter identity card if they migrated from one state to other part of India.

For the said program Principal Dr. Y. R. Kharde. Prof. P. G. Nikam, Prof. A. K. Kale, Prof. G. S. Patil and other Members of Teaching and Non-teaching staff were participated.

#### **EVENT PHOTOGRAPH**

#### **EVENT PHOTOGRAPHS**

N.S.S. Programme Officer Shri Chhatrapati Shivaji Maharaj College of Engineering, Nepti, Ahmednagas Shri. Chhatrapati Shivaji Maharaj College of Engineering, Nepti, Ahmednagar