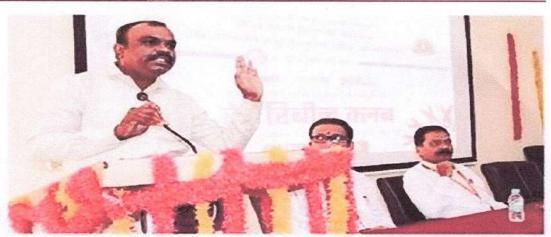

#### NATIONAL SERVICE SCHEME

Name of Event: World Environment Day

Name of Coordinator: Prof. G. S. Patil

Name of Guest:- Prof. Girish Kukreja

Participants: Faculties, Teaching, Non-Teaching Staff and Students

Date: 05/06/2023

**Event Report:** 

The world environment day is celebrated every year on 5<sup>th</sup> June to raise global awareness to take positive environmental action to protect nature and the planet earth. It is a day that reminds everyone on the planet to get involved in environment friendly activities. From school children to community groups, companies, and governments, all come together to pledge towards building a greener planet. Keeping this aim in view, the NSS Department of Shri Chhatrapati Shivaji Maharaj College of Engineering, organise lecture on this day.

The Chief Guest for the programme was Mr. Girish Kukreja, Head of Microbiology Department, New Arts Commerce and Science College, Ahmednagar. The programme began by enlightening the students on environmental issues, by playing a few short videos related to environmental degradation by anthropogenic activities such plastic pollution. Mr Kukreja spoke on the topic "Plastic Pollution and its solution." He appealed all to minimize plastic pollution and spread the message of environmental awareness in their surroundings. He reminds that people's actions on plastic pollution matters. It is time to accelerate the action to reduce plastic pollution and transition to a circular economy. He also stressed on how to tackle this problem of continuous destruction.

The program was organised on Google Meet Platform. More than 100 students were present for this programme.