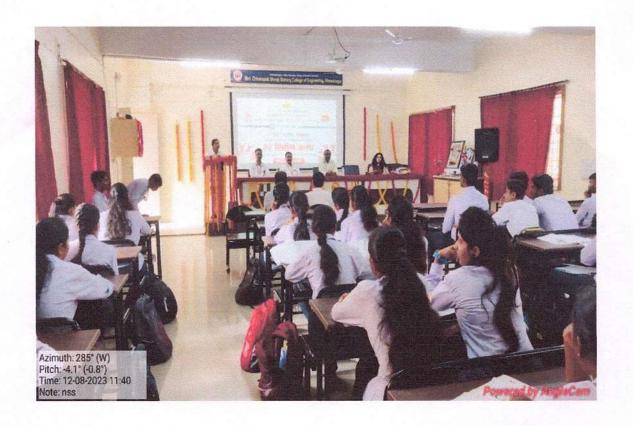

#### NATIONAL SERVICE SCHEME

Name of Event: Voter Awareness Program

Name of Coordinator: Prof. G. S. Patil

Participants: Teaching, Non-Teaching Staff and Students

Date: 02/08/2023

**Event report:-**

A voter awareness program was organized in the college on revenue week special youth dialogue by NSS Unit. Mr. RB Kolekar, Talathi and Mrs. V. A. Hirve, Gram Sevak from Tehsil Office Ahmednagar were present as chief guests for the said program. In this program, mainly college students who have completed the age of 18 years were registered as new voters and then selfies were taken at selfie points.

The session was interactive between speaker and students. Students have put their doubts related to how to change the address and voter identity card if they migrated from one state to other part of India.

For the said program Principal Dr. Y. R. Kharde. Prof. P. G. Nikam, Prof. A. K. Kale, Prof. G. S. Patil and other Members of Teaching and Non-teaching staff were participated.