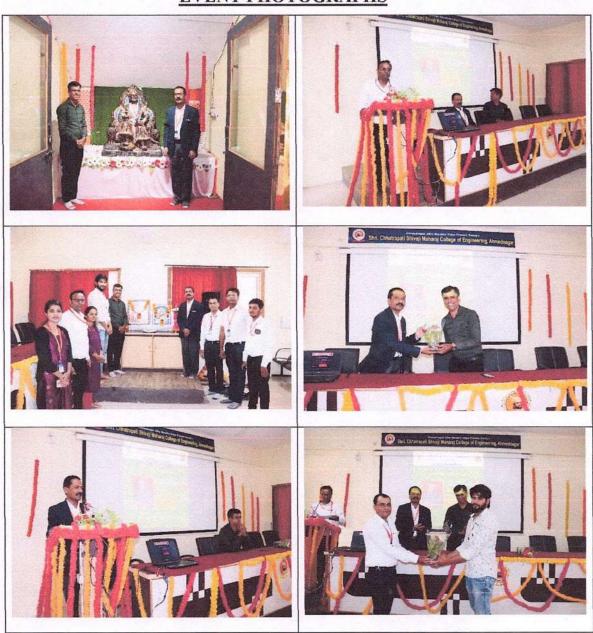

The Chief Guest for the programme was Mr. Girish Kukreja, Head of Microbiology Department, New Arts Commerce and Science College, Ahmednagar. The programme began by enlightening the students on environmental issues, by playing a few short videos related to environmental degradation by anthropogenic activities such plastic pollution. Mr Kukreja spoke on the topic "Plastic Pollution and its solution." He appealed all to minimize plastic pollution and spread the message of environmental awareness in their surroundings. He reminds that people's actions on plastic pollution matters. It is time to accelerate the action to reduce plastic pollution and transition to a circular economy. He also stressed on how to tackle this problem of continuous destruction.

To create seriousness about the problems associated with environmental deterioration there was administration of oath by Prof. G. S. Patil. And then vote of thanks given by Prof A. G. Dekhane.

#### **Declaration of Oath**

"We the Staff and Students of Shri Chhatrapati Shivaji Maharaj College of Engineering pledge to practice everything in our power to protect, preserve, and enhance the beauty and glory of nature. We understand that we are responsible for sustaining the only livable planet "Mother Earth "and save it as a gift to the future generations."

The program was organised on Google Meet Platform. More than 100 students were present for this programme.

#### **EVENT PHOTOGRAPHS**